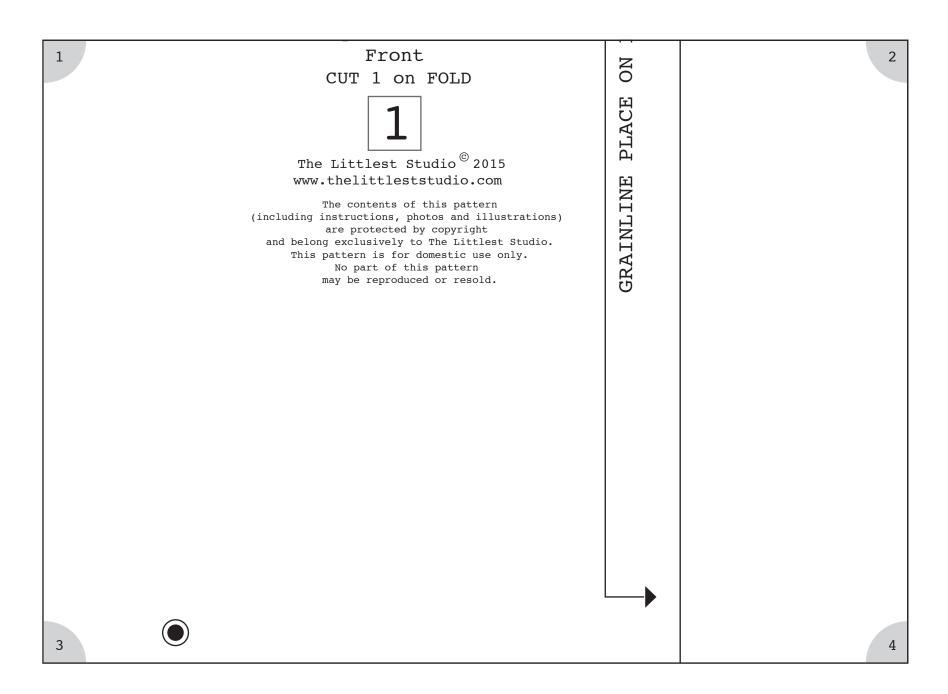

## Printing

When printing your pattern, make sure that your printer is set to print the "actual size" rather then have it "fit to page". This will ensure correct sizing. Print off the first page of the pattern and measure the 2"x2" square to double check your printing.

2" x 2"
Print and
Measure
this Square
to
Ensure Proper
Sizing

The Littlest Studio

Apron
Style # 6101
Neck Strap
CUT 2

2

The Littlest Studio © 2015 www.thelittleststudio.com

The contents of this pattern (including instructions, photos and illustrations) are protected by copyright and belong exclusively to The Littlest Studio.