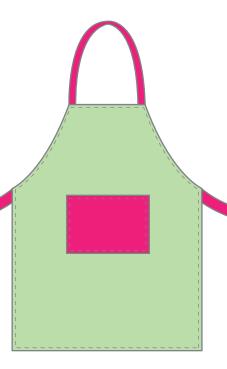

## the littlest studio

Apron #6101

This cute apron pattern makes a great addition to any collection. Perfect for making a little something for yourself or gift for others!