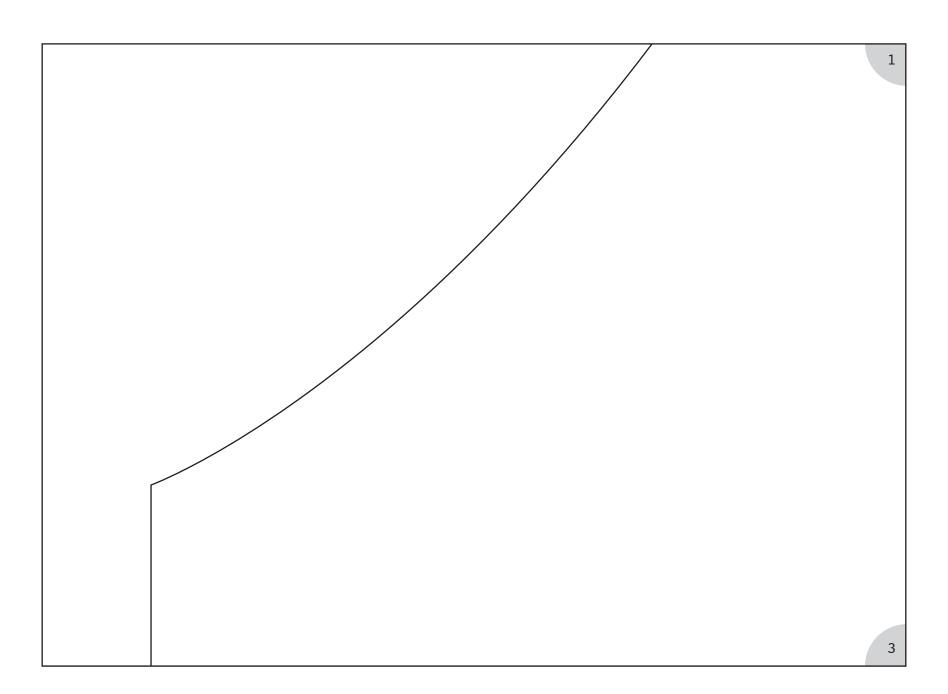

## Assembly

After printing all your pattern pieces, match up the numbered circles to assemble your pattern. You will have to trim the paper to the border on some sides to properly tape your pieces into place.

| 3            | 4 |
|--------------|---|
| Eu           |   |
| FRONT        |   |
| CENTER FRONT |   |
| CEN          |   |
|              |   |
|              |   |
|              |   |
|              |   |
| 5            | 6 |