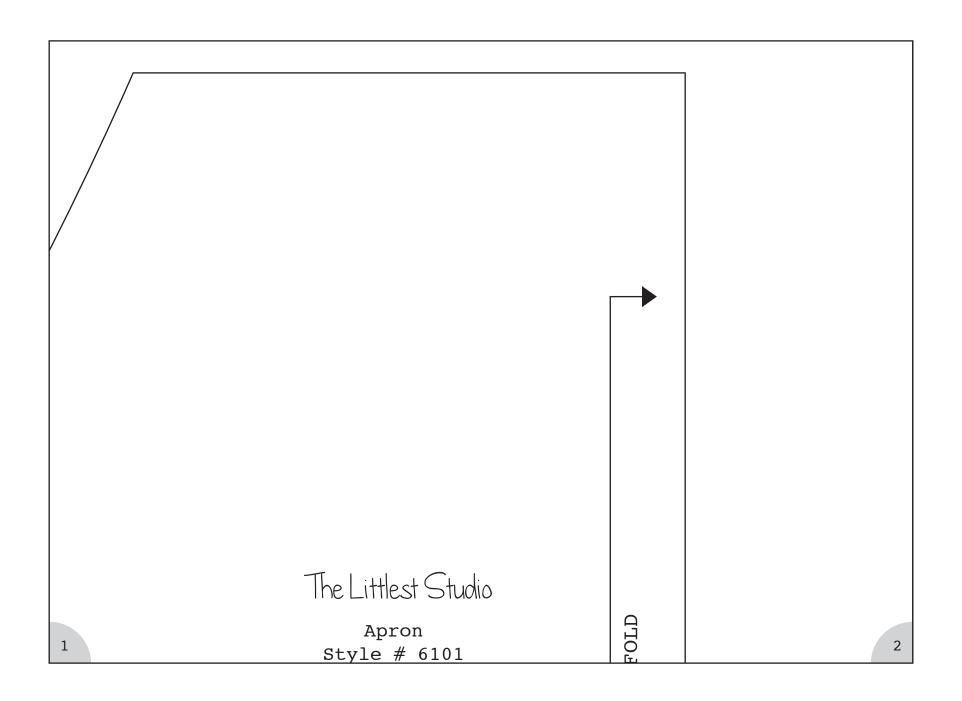

2" x 2"
Print and
Measure
this Square
to
Ensure Proper
Sizing

The Littlest Studio

Apron
Style # 6101
Neck Strap
CUT 2

2

The Littlest Studio © 2015 www.thelittleststudio.com

The contents of this pattern (including instructions, photos and illustrations) are protected by copyright and belong exclusively to The Littlest Studio.