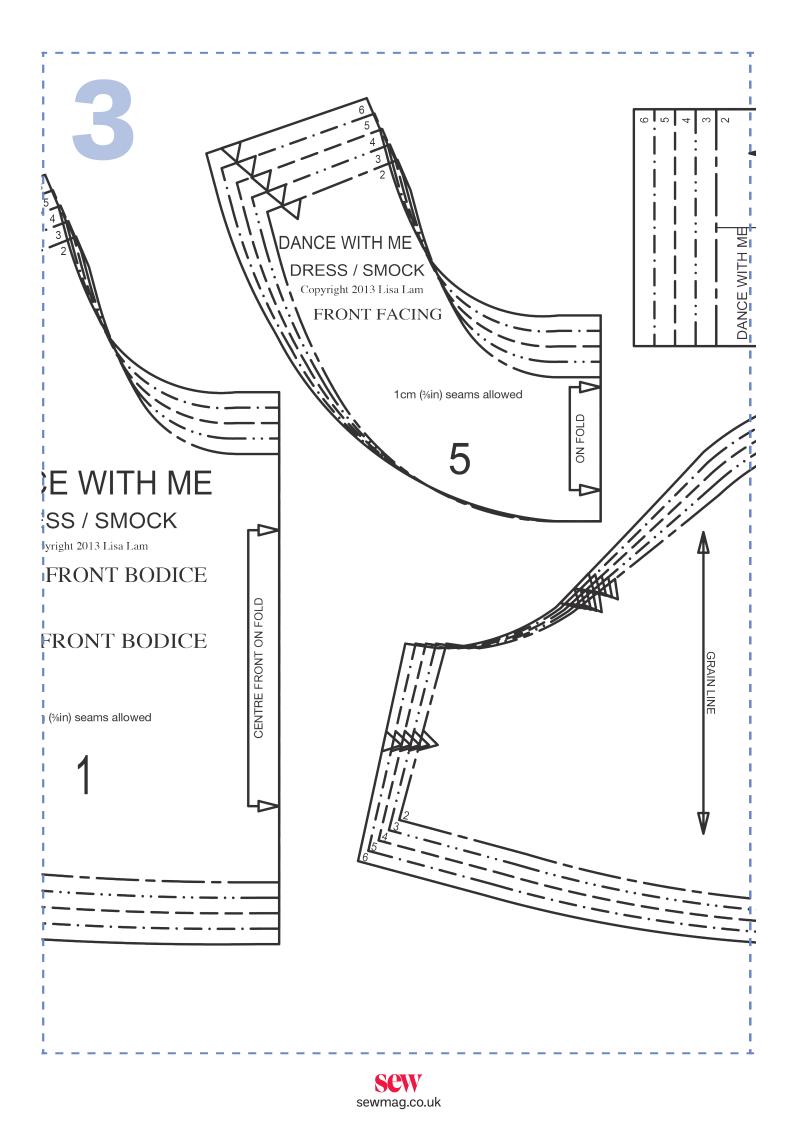

## **PATTERN LAYOUT**

Sizing Charts Dance With Me Smock/Dress Bodice width Age 2 = 30cm (11¾in) Age 3 = 32cm (12‰in) Age 4 = 33cm (13‰in) Age 5 = 34cm (13‰in) Age 6 = 35cm (13¾in)

Dance With Me Smock Height (shoulder to hem) Age 2 = 36.5cm (14‰in) Age 3 = 39.5cm (15½in) Age 4 = 42cm (16½in) Age 5 = 43.5cm (17‰in) Age 6 = 45cm (17‰in) Dance With Me Dress Height (shoulder to hem) Age 2 = 46.5cm (18%in) Age 3 = 51cm (20in) Age 4 = 56cm (22in) Age 5 = 60.5cm (22%in) Age 6 = 65cm (25%in)