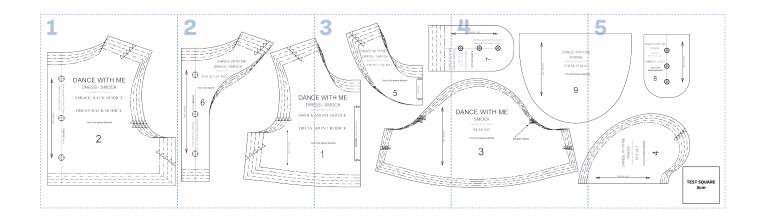

## **PATTERN LAYOUT**

Sizing Charts Dance With Me Smock/Dress Bodice width Age 2 = 30cm (11¾in) Age 3 = 32cm (12‰in) Age 4 = 33cm (13‰in) Age 5 = 34cm (13‰in) Age 6 = 35cm (13¾in)

Dance With Me Smock Height (shoulder to hem) Age 2 = 36.5cm (14‰in) Age 3 = 39.5cm (15½in) Age 4 = 42cm (16½in) Age 5 = 43.5cm (17‰in) Age 6 = 45cm (17‰in) Dance With Me Dress Height (shoulder to hem) Age 2 = 46.5cm (18%in) Age 3 = 51cm (20in) Age 4 = 56cm (22in) Age 5 = 60.5cm (22%in) Age 6 = 65cm (25%in)