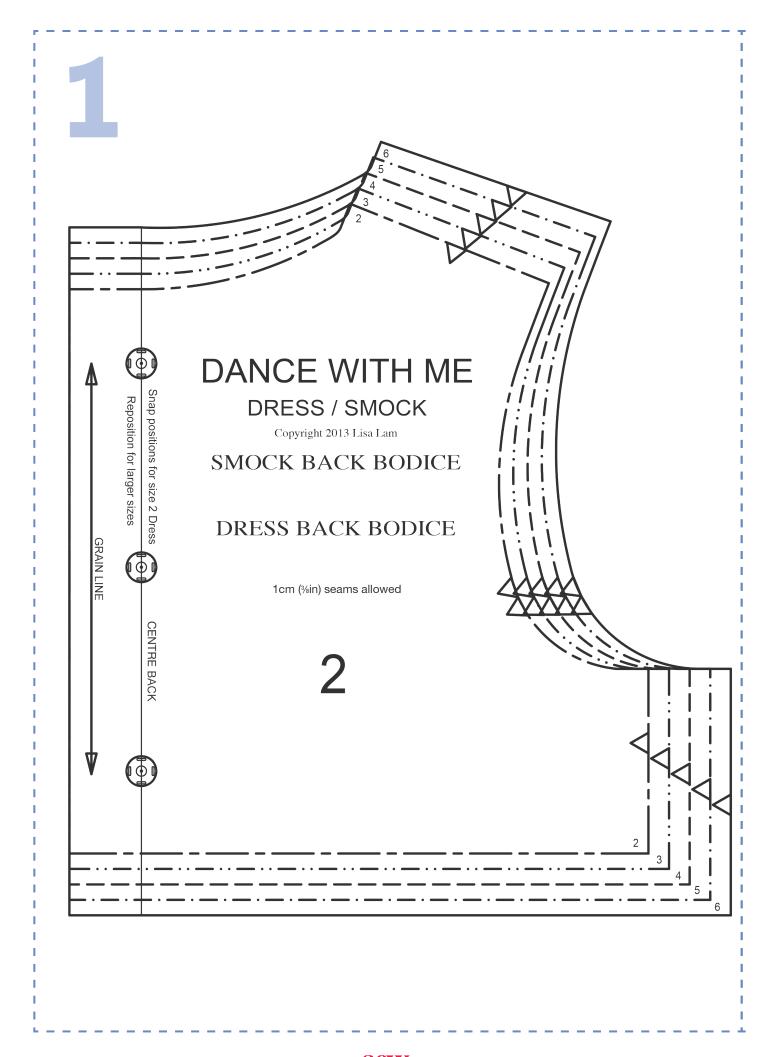

## **PATTERN LAYOUT**

Sizing Charts Dance With Me Smock/Dress Bodice width Age 2 = 30cm (11¾in) Age 3 = 32cm (12‰in) Age 4 = 33cm (13‰in) Age 5 = 34cm (13‰in) Age 6 = 35cm (13¾in)

Dance With Me Smock Height (shoulder to hem) Age 2 = 36.5cm (14‰in) Age 3 = 39.5cm (15½in) Age 4 = 42cm (16½in) Age 5 = 43.5cm (17‰in) Age 6 = 45cm (17‰in) Dance With Me Dress Height (shoulder to hem) Age 2 = 46.5cm (18%in) Age 3 = 51cm (20in) Age 4 = 56cm (22in) Age 5 = 60.5cm (22%in) Age 6 = 65cm (25%in)