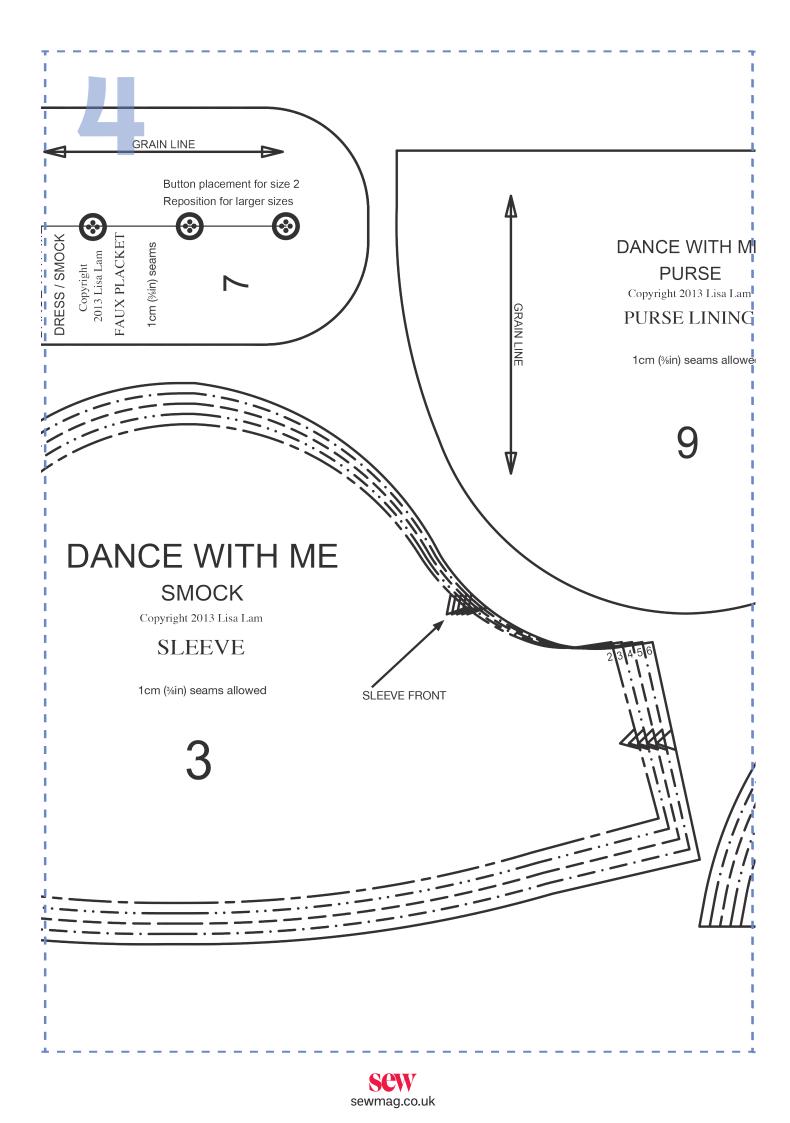

## **PATTERN LAYOUT**

Sizing Charts Dance With Me Smock/Dress Bodice width Age 2 = 30cm (11¾in) Age 3 = 32cm (12‰in) Age 4 = 33cm (13‰in) Age 5 = 34cm (13‰in) Age 6 = 35cm (13¾in)

Dance With Me Smock Height (shoulder to hem) Age 2 = 36.5cm (14‰in) Age 3 = 39.5cm (15½in) Age 4 = 42cm (16½in) Age 5 = 43.5cm (17‰in) Age 6 = 45cm (17‰in) Dance With Me Dress Height (shoulder to hem) Age 2 = 46.5cm (18%in) Age 3 = 51cm (20in) Age 4 = 56cm (22in) Age 5 = 60.5cm (22%in) Age 6 = 65cm (25%in)