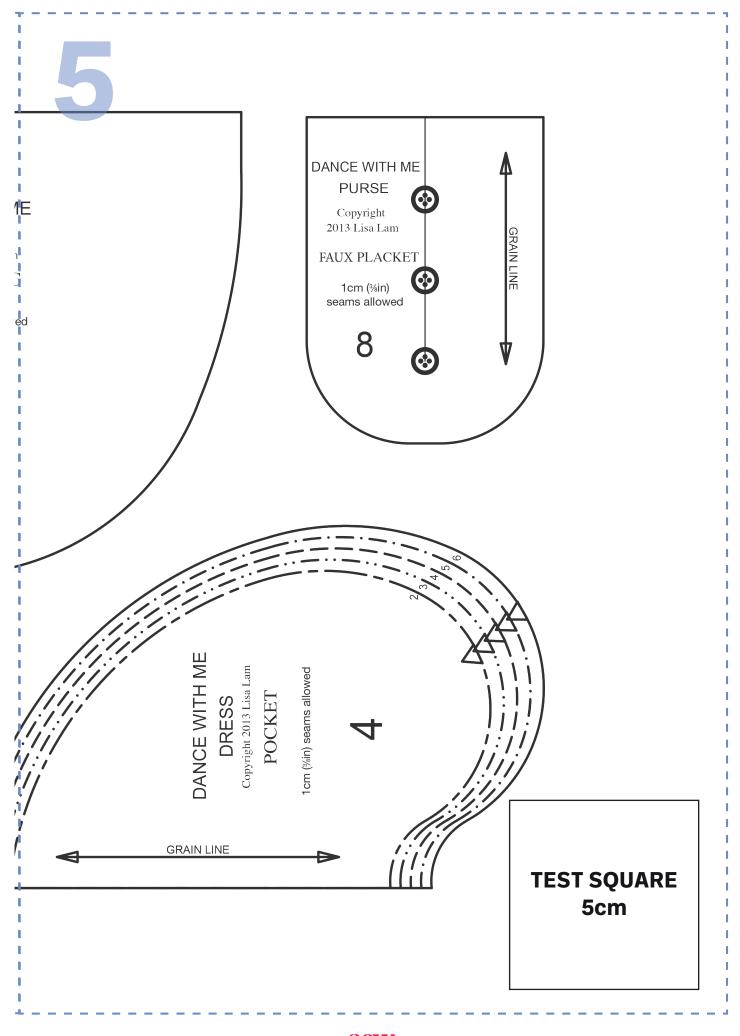

## **PATTERN LAYOUT**

Sizing Charts Dance With Me Smock/Dress Bodice width Age 2 = 30cm (11¾in) Age 3 = 32cm (12‰in) Age 4 = 33cm (13‰in) Age 5 = 34cm (13‰in) Age 6 = 35cm (13¾in)

Dance With Me Smock Height (shoulder to hem) Age 2 = 36.5cm (14‰in) Age 3 = 39.5cm (15½in) Age 4 = 42cm (16½in) Age 5 = 43.5cm (17‰in) Age 6 = 45cm (17‰in) Dance With Me Dress Height (shoulder to hem) Age 2 = 46.5cm (18%in) Age 3 = 51cm (20in) Age 4 = 56cm (22in) Age 5 = 60.5cm (22%in) Age 6 = 65cm (25%in)