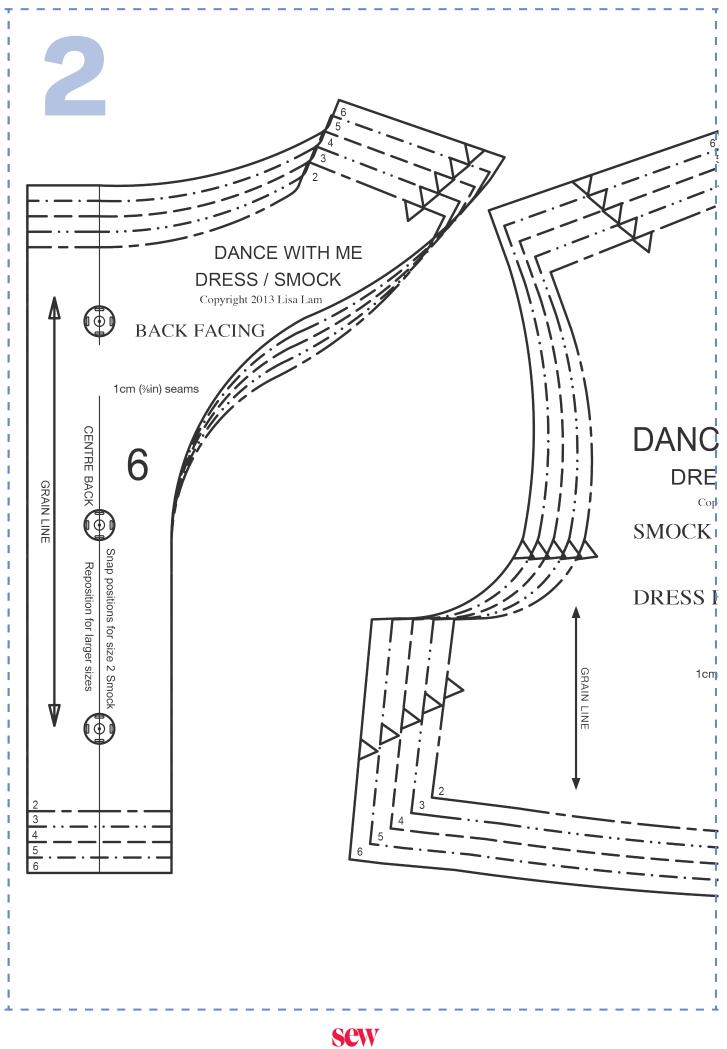

## **PATTERN LAYOUT**

Sizing Charts Dance With Me Smock/Dress Bodice width Age 2 = 30cm (11¾in) Age 3 = 32cm (12‰in) Age 4 = 33cm (13‰in) Age 5 = 34cm (13‰in) Age 6 = 35cm (13¾in)

Dance With Me Smock Height (shoulder to hem) Age 2 = 36.5cm (14‰in) Age 3 = 39.5cm (15½in) Age 4 = 42cm (16½in) Age 5 = 43.5cm (17‰in) Age 6 = 45cm (17‰in) Dance With Me Dress Height (shoulder to hem) Age 2 = 46.5cm (18%in) Age 3 = 51cm (20in) Age 4 = 56cm (22in) Age 5 = 60.5cm (22%in) Age 6 = 65cm (25%in)