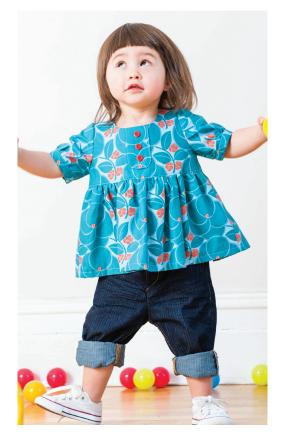

## ISSUE 150 JUNE 2021 PATTERN DOWNLOAD CUT OUT & KEEP

SMOCK TOP Designer: Lisa Lam Magazine page: 46

## **PATTERN LAYOUT**

Sizing Charts Dance With Me Smock/Dress Bodice width Age 2 = 30cm (11¾in) Age 3 = 32cm (12‰in) Age 4 = 33cm (13‰in) Age 5 = 34cm (13‰in) Age 6 = 35cm (13¾in)

Dance With Me Smock Height (shoulder to hem) Age 2 = 36.5cm (14‰in) Age 3 = 39.5cm (15½in) Age 4 = 42cm (16½in) Age 5 = 43.5cm (17‰in) Age 6 = 45cm (17‰in) Dance With Me Dress Height (shoulder to hem) Age 2 = 46.5cm (18%in) Age 3 = 51cm (20in) Age 4 = 56cm (22in) Age 5 = 60.5cm (22%in) Age 6 = 65cm (25%in)