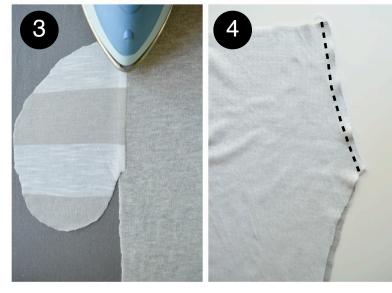

- 3. Press pocket open. Repeat steps 1-3 on back pieces.
- 4. Stitch front and back rise seams, right sides together.

- 5. Stitch front to back at side seams, sewing around outer edge of pocket, right sides together.
- 6. Stitch inseam.