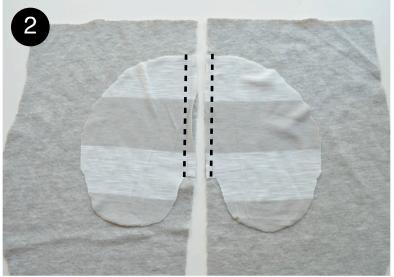

- 3. Press pocket open. Repeat steps 1-3 on back pieces.
- 4. Stitch front and back rise seams, right sides together.

- 5. Stitch front to back at side seams, sewing around outer edge of pocket, right sides together.
- 6. Stitch inseam.