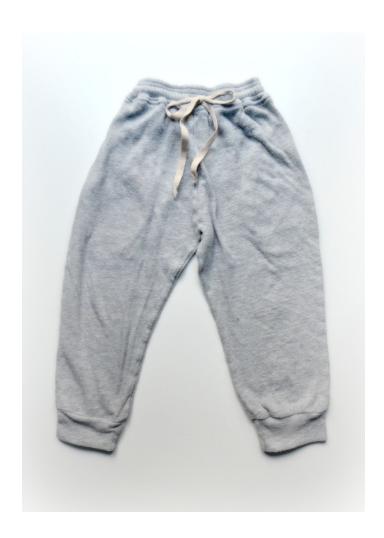

#### Retro Sweatpants

Comfortable, casual, sporty sweatpants for boys and girls. Details include in seam side pockets, elasticized waistband with optional drawstring ties, and cuffed leg openings.