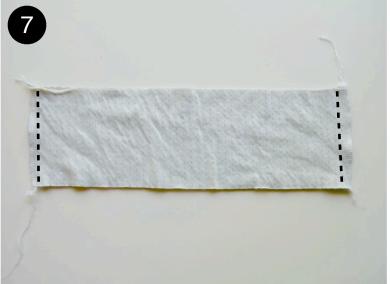

7. Stitch waistband, right sides together.

8. With right sides together, stitch waistband to pants.

## For a simplified version without the drawstring, skip to step 12.

9. Iron fusible interfacing to centre of front waistband.

10. Mark the placement of two buttonholes ( 1/2in/1cm long, 1in/2.5cm apart).