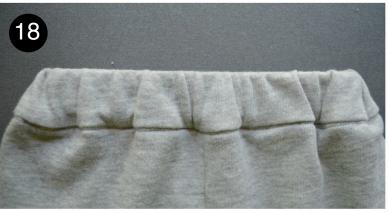

16. Insert elastic into opening and pull through waistband.

17. Stitch elastic ends together.

18. Stitch waistband opening closed.

19. Stitch over the waistband four times, stretching elastic as you sew. Do not sew over the buttonholes.