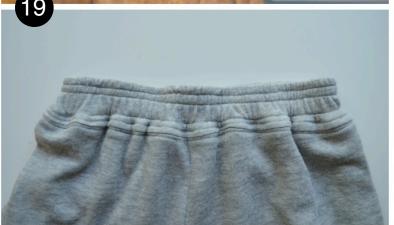

16. Insert elastic into opening and pull through waistband.

17. Stitch elastic ends together.

18. Stitch waistband opening closed.

19. Stitch over the waistband four times, stretching elastic as you sew. Do not sew over the buttonholes.