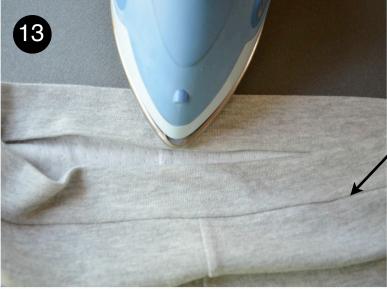

11. Sew buttonholes and use seam ripper to open them.

12. Fold over waistband edge 1/2in/1cm and press.

13. Fold over waistband, slightly past seam. Press.

14. Pin waistband in place.

15. Stitch waistband, leaving2in/5cm opening.