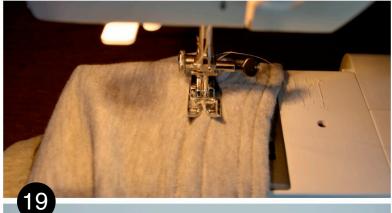

16. Insert elastic into opening and pull through waistband.

17. Stitch elastic ends together.

18. Stitch waistband opening closed.

19. Stitch over the waistband four times, stretching elastic as you sew. Do not sew over the buttonholes.