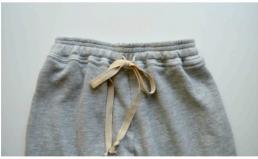

#### Retro Sweatpants

Comfortable, casual, sporty sweatpants for boys and girls. Details include in seam side pockets, elasticized waistband with optional drawstring ties, and cuffed leg openings.

#### Notions

Coordinating Thread
Safety pin
Elastic - 1" (2.5cm) wide
Fabric marker
Ballpoint needle
Scrap of lightweight fusible interfacing
1/2 Twill Tape

For simplified version without the drawstring, skip to step 22.

20. Insert drawstring into buttonhole.

21. Pull drawstring through waistband. Tie the ends to prevent unravelling.

22. Fold leg cuff right sides together, matching the short edges and sew. Fabric should stretch widthwise.