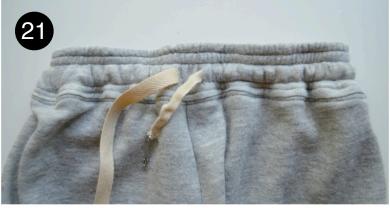

For simplified version without the drawstring, skip to step 22.

20. Insert drawstring into buttonhole.

21. Pull drawstring through waistband. Tie the ends to prevent unravelling.

22. Fold leg cuff right sides together, matching the short edges and sew. Fabric should stretch widthwise.