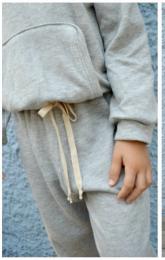

#### Retro Sweatpants

Comfortable, casual, sporty sweatpants for boys and girls. Details include in seam side pockets, elasticized waistband with optional drawstring ties, and cuffed leg openings.

For simplified version without the drawstring, skip to step 22.

20. Insert drawstring into buttonhole.

21. Pull drawstring through waistband. Tie the ends to prevent unravelling.

22. Fold leg cuff right sides together, matching the short edges and sew. Fabric should stretch widthwise.