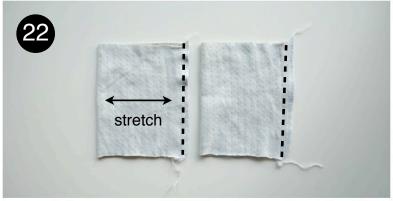

For simplified version without the drawstring, skip to step 22.

20. Insert drawstring into buttonhole.

21. Pull drawstring through waistband. Tie the ends to prevent unravelling.

22. Fold leg cuff right sides together, matching the short edges and sew. Fabric should stretch widthwise.