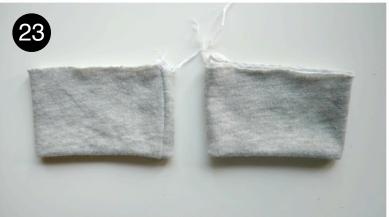

23. Fold cuffs wrong sides together.

24. Stitch cuffs to pants, stretching slightly to fit.

25. Fold cuff down and press.