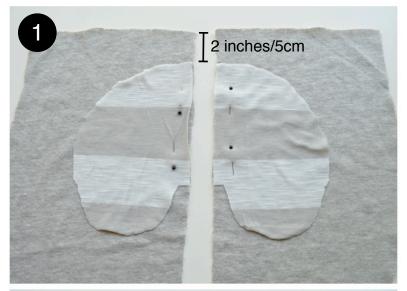

#### **Seam Finishing**

Finish all raw edges with overlock or zigzag stitch (optional).

- 1. Place and pin pocket to side seam of front pieces with right sides together, 2" (5cm) below top edge of pants.
- 2. Stitch pocket to front.

- 3. Press pocket open. Repeat steps 1-3 on back pieces.
- 4. Stitch front and back rise seams, right sides together.

- 5. Stitch front to back at side seams, sewing around outer edge of pocket, right sides together.
- 6. Stitch inseam.