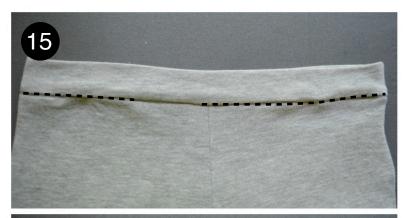

11. Sew buttonholes and use seam ripper to open them.

12. Fold over waistband edge 1/2in/1cm and press.

13. Fold over waistband, slightly past seam. Press.

14. Pin waistband in place.

15. Stitch waistband, leaving2in/5cm opening.