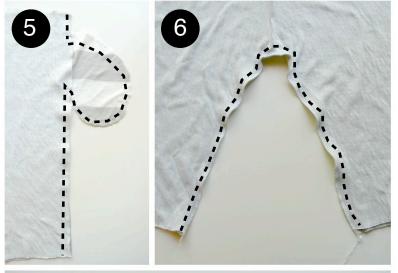

#### **Seam Finishing**

Finish all raw edges with overlock or zigzag stitch (optional).

- 1. Place and pin pocket to side seam of front pieces with right sides together, 2" (5cm) below top edge of pants.
- 2. Stitch pocket to front.

- 3. Press pocket open. Repeat steps 1-3 on back pieces.
- 4. Stitch front and back rise seams, right sides together.

- 5. Stitch front to back at side seams, sewing around outer edge of pocket, right sides together.
- 6. Stitch inseam.