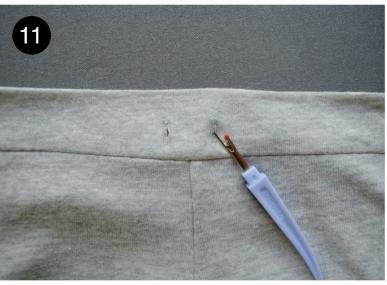

11. Sew buttonholes and use seam ripper to open them.

12. Fold over waistband edge 1/2in/1cm and press.

13. Fold over waistband, slightly past seam. Press.

14. Pin waistband in place.

15. Stitch waistband, leaving2in/5cm opening.