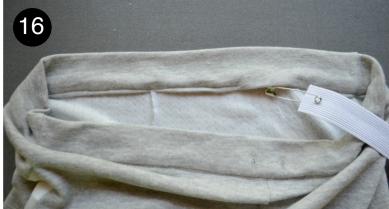

16. Insert elastic into opening and pull through waistband.

17. Stitch elastic ends together.

18. Stitch waistband opening closed.

19. Stitch over the waistband four times, stretching elastic as you sew. Do not sew over the buttonholes.