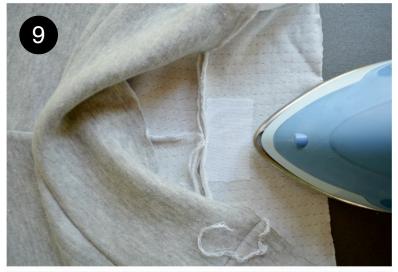

## For a simplified version without the drawstring, skip to step 12.

9. Iron fusible interfacing to centre of front waistband.

10. Mark the placement of two buttonholes ( 1/2in/1cm long, 1in/2.5cm apart).