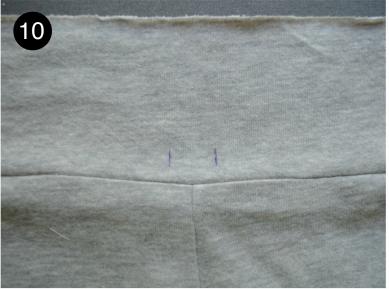

## For a simplified version without the drawstring, skip to step 12.

9. Iron fusible interfacing to centre of front waistband.

10. Mark the placement of two buttonholes ( 1/2in/1cm long, 1in/2.5cm apart).