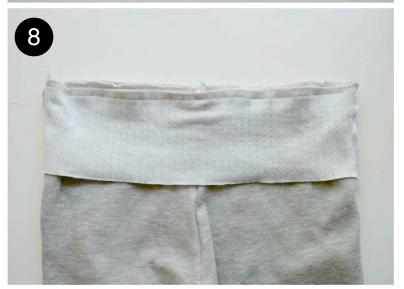

7. Stitch waistband, right sides together.

8. With right sides together, stitch waistband to pants.