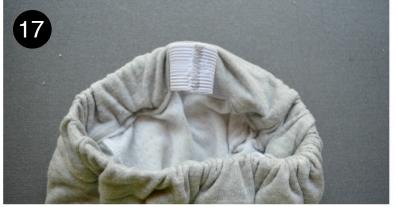

16. Insert elastic into opening and pull through waistband.

17. Stitch elastic ends together.

18. Stitch waistband opening closed.

19. Stitch over the waistband four times, stretching elastic as you sew. Do not sew over the buttonholes.

For simplified version without the drawstring, skip to step 22.

20. Insert drawstring into buttonhole.

21. Pull drawstring through waistband. Tie the ends to prevent unravelling.

22. Fold leg cuff right sides together, matching the short edges and sew. Fabric should stretch widthwise.