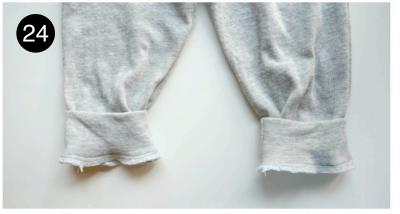

23. Fold cuffs wrong sides together.

24. Stitch cuffs to pants, stretching slightly to fit.

25. Fold cuff down and press.