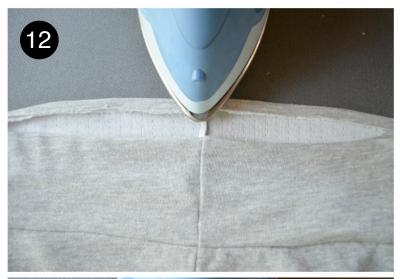

11. Sew buttonholes and use seam ripper to open them.

12. Fold over waistband edge 1/2in/1cm and press.

13. Fold over waistband, slightly past seam. Press.

14. Pin waistband in place.

15. Stitch waistband, leaving2in/5cm opening.