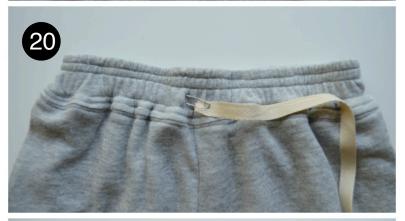

For simplified version without the drawstring, skip to step 22.

20. Insert drawstring into buttonhole.

21. Pull drawstring through waistband. Tie the ends to prevent unravelling.

22. Fold leg cuff right sides together, matching the short edges and sew. Fabric should stretch widthwise.