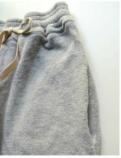

#### **Seam Finishing**

Finish all raw edges with overlock or zigzag stitch (optional).

- 1. Place and pin pocket to side seam of front pieces with right sides together, 2" (5cm) below top edge of pants.
- 2. Stitch pocket to front.