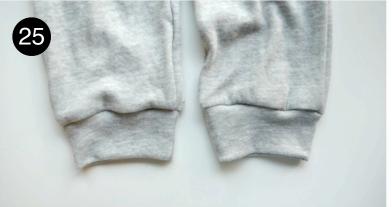

For simplified version without the drawstring, skip to step 22.

20. Insert drawstring into buttonhole.

21. Pull drawstring through waistband. Tie the ends to prevent unravelling.

22. Fold leg cuff right sides together, matching the short edges and sew. Fabric should stretch widthwise.

23. Fold cuffs wrong sides together.

24. Stitch cuffs to pants, stretching slightly to fit.

25. Fold cuff down and press.