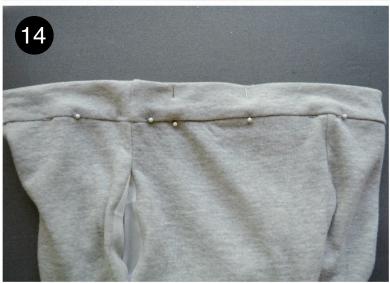

7. Stitch waistband, right sides together.

8. With right sides together, stitch waistband to pants.

## For a simplified version without the drawstring, skip to step 12.

9. Iron fusible interfacing to centre of front waistband.

10. Mark the placement of two buttonholes ( 1/2in/1cm long, 1in/2.5cm apart).