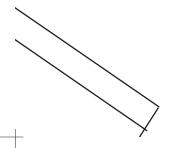

BACK & HAND

Cut 2 c folded

(2,2) -1- handkercheif hem maxi.indd 12/04/2015 15:32

nt.co.uk

torial are happy for d used by LWAYS be the website and never ent website

BACK BODICE

HANDKERCHIL

| handkercheif hem maxi.indd 12/04/2015 15:32 | pattern you<br>blue measu |
|---------------------------------------------|---------------------------|
|                                             | Sewing inst               |
|                                             |                           |
|                                             |                           |
|                                             |                           |
|                                             |                           |
|                                             |                           |
|                                             |                           |
|                                             |                           |
|                                             |                           |
|                                             |                           |
|                                             |                           |
|                                             |                           |
|                                             |                           |
|                                             |                           |
|                                             |                           |
|                                             |                           |
|                                             |                           |
|                                             |                           |