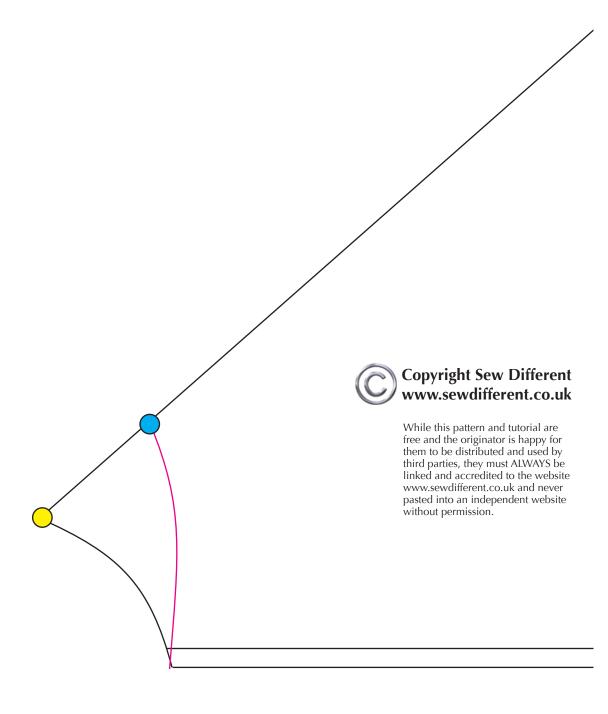

### HANDKERCHIEF HEM MAXI

Cut 2 on folded fabric

If you are drawing pattern yourself, fo blue measurement

Sewing instruction

**FOLD** 

out the ollow the

ıs in black

While this pattern and tul free and the originator is them to be distributed an third parties, they must A linked and accredited to www.sewdifferent.co.uk pasted into an independe without permission.

(2,3) -1- handkercheif hem maxi.indd 12/04/2015 15:32 HT, TOILOW the ments.

ctions in black

If you are drawing out the pattern yourself, follow the blue measurements.

Sewing instructions in black

:he the

olack