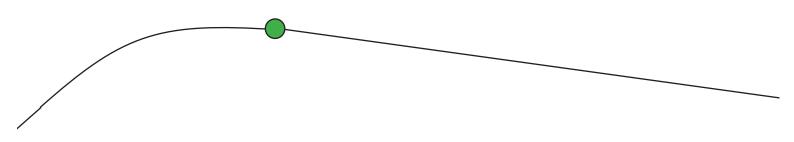

### **SLEEVE**

### HANDKERCHIEF HEM MAXI

Cut 2 on folded fabric

If you are drawing pattern yourself, fo blue measurement

Sewing instruction

**FOLD** 

out the ollow the

ıs in black





While this pattern and tul free and the originator is them to be distributed an third parties, they must A linked and accredited to www.sewdifferent.co.uk pasted into an independe without permission.

BACK & HAND

Cut 2 c folded

(2,2) -1- handkercheif hem maxi.indd 12/04/2015 15:32

nt.co.uk

torial are happy for d used by LWAYS be the website and never ent website

## FRONT SKIRT KERCHIEF HEM MAXI

)n fabric



# FRONT BODICE HANDKERCHIEF HEM MAXI

without permission.

pasted into an independent website

# Cut 2 on folded fabric





While this pattern and tutorial are free and the originator is h