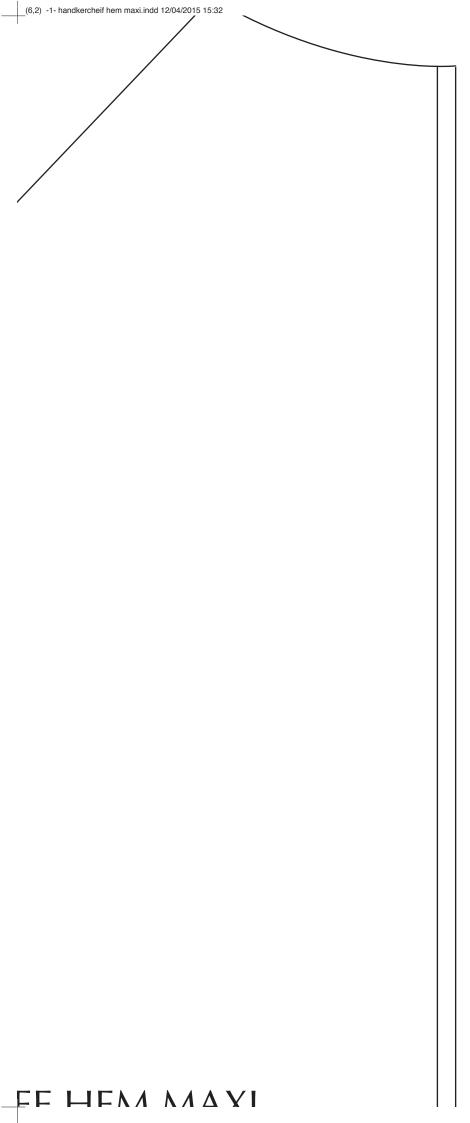

### HANDKERCHIEF HEM MAXI

Cut 2 on folded fabric

If you are drawing pattern yourself, fo blue measurement

Sewing instruction

**FOLD** 

out the ollow the

ıs in black

While this pattern and tul free and the originator is them to be distributed an third parties, they must A linked and accredited to www.sewdifferent.co.uk pasted into an independe without permission.

(2,3) -1- handkercheif hem maxi.indd 12/04/2015 15:32 HT, TOILOW the ments.

ctions in black

If you are drawing out the pattern yourself, follow the blue measurements.

Sewing instructions in black

:he the

olack

FOLL