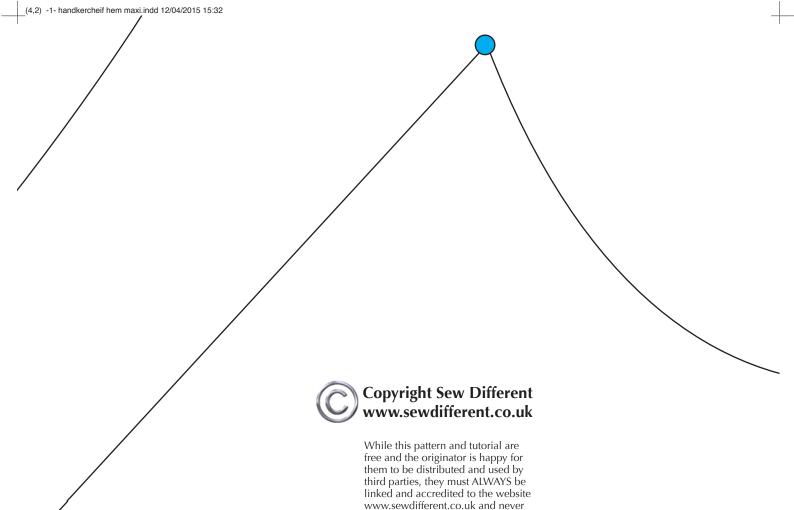

# FRONT BODICE HANDKERCHIEF HEM MAXI

without permission.

pasted into an independent website