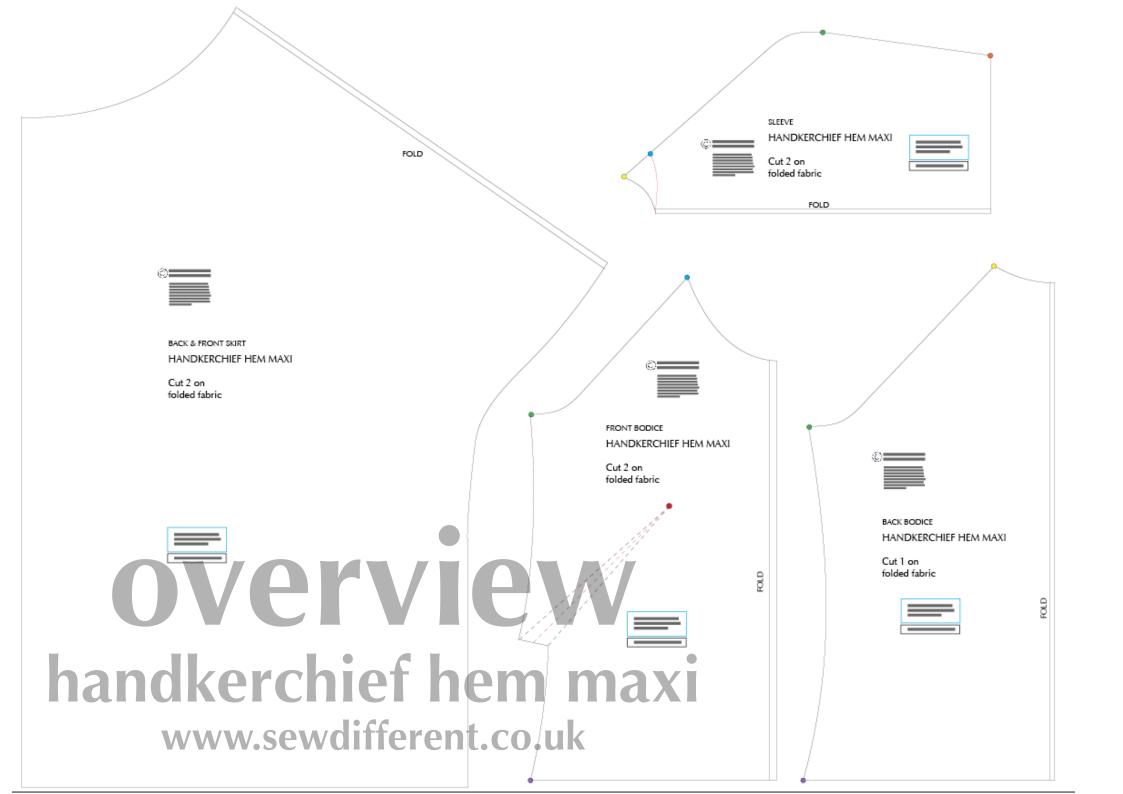

### **SLEEVE**

### HANDKERCHIEF HEM MAXI

Cut 2 on folded fabric

If you are drawing pattern yourself, fo blue measurement

Sewing instruction

**FOLD** 

out the ollow the

ıs in black

While this pattern and tul free and the originator is them to be distributed an third parties, they must A linked and accredited to www.sewdifferent.co.uk pasted into an independe without permission.

BACK & HAND

Cut 2 c folded

(2,2) -1- handkercheif hem maxi.indd 12/04/2015 15:32

nt.co.uk

torial are happy for d used by LWAYS be the website and never ent website

## FRONT SKIRT KERCHIEF HEM MAXI

)n fabric

# FRONT BODICE HANDKERCHIEF HEM MAXI

without permission.

pasted into an independent website

# Cut 2 on folded fabric

While this pattern and tutorial are free and the originator is happy for them to be distributed and used by third parties, they must ALWAYS be linked and accredited to the website www.sewdifferent.co.uk and never pasted into an independent website without permission.

BACK BODICE

HANDKERCHIL

| handkercheif hem maxi.indd 12/04/2015 15:32 | pattern you<br>blue measu |
|---------------------------------------------|---------------------------|
|                                             | Sewing inst               |
|                                             |                           |
|                                             |                           |
|                                             |                           |
|                                             |                           |
|                                             |                           |
|                                             |                           |
|                                             |                           |
|                                             |                           |
|                                             |                           |
|                                             |                           |
|                                             |                           |
|                                             |                           |
|                                             |                           |
|                                             |                           |
|                                             |                           |
|                                             |                           |
|                                             |                           |