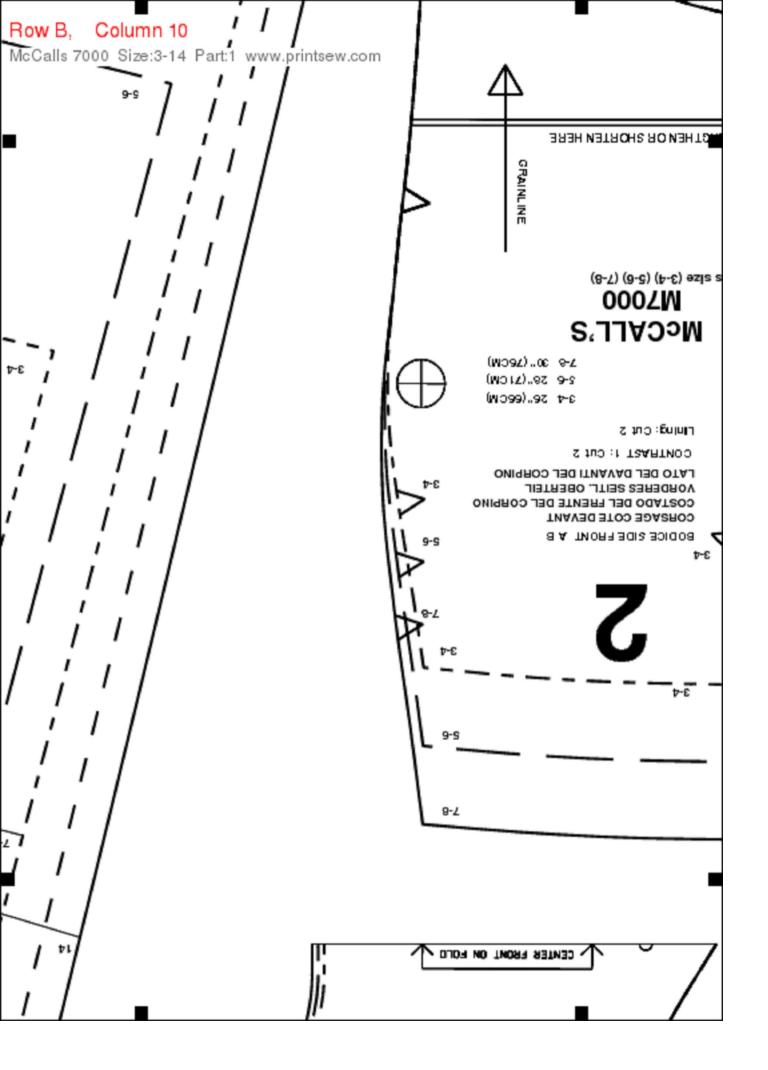

| Row B, Column 6<br>McCalls 7000 Size:3-14 Part:1 | www.printsew.com |  |
|--------------------------------------------------|------------------|--|
|                                                  |                  |  |