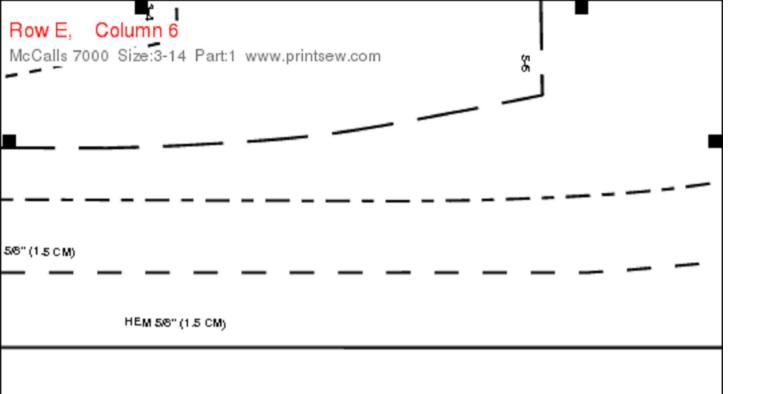

McCalls 7000 Size:3-14 Part:1 www.printsew.com

3-t

Cut here for A

LENGTHEN ASHORTEN HERE

Row E, Column 9 McCalls 7000 Size:3-14 Part:1 www.printsew.com

Row B, Column 11 McCalls 7000 Size:3-14 Part:1 www.printsew.com