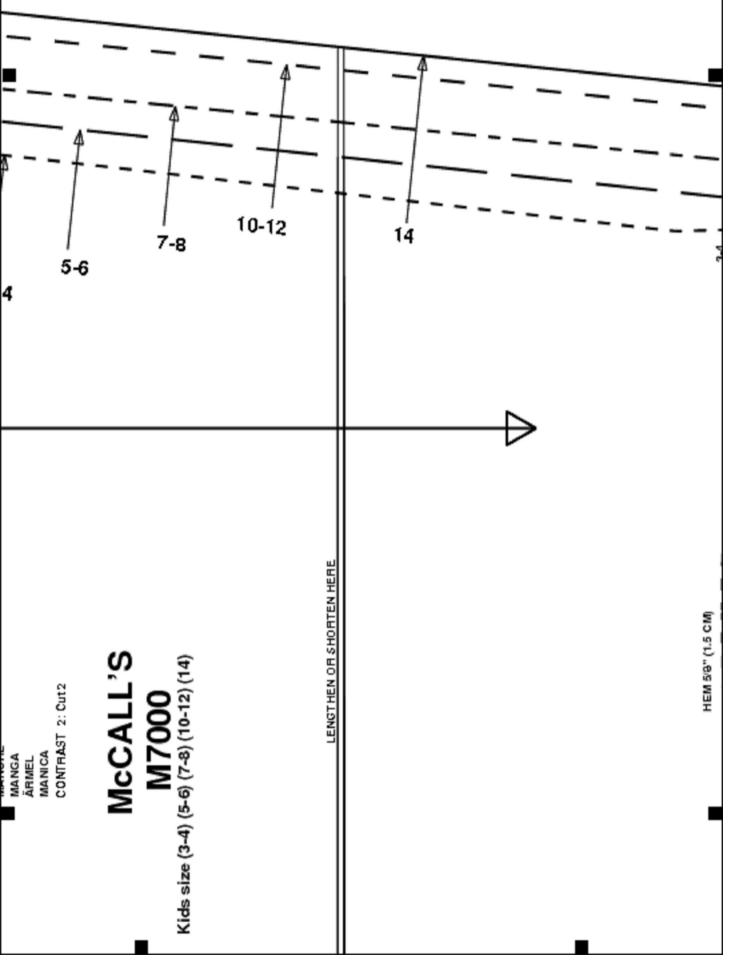

sele

Make sure your printer is set to the same paper size that you

To save ink, set your printer to Draft or Fast Draft.

McCalls 7000 Size:3-14 Part:1 www.printsew.com 4 1012 IOHTEN HERE LENGTHEN OF 8

McCalls 7000 Size:3-14 Part:1 www.printsew.com