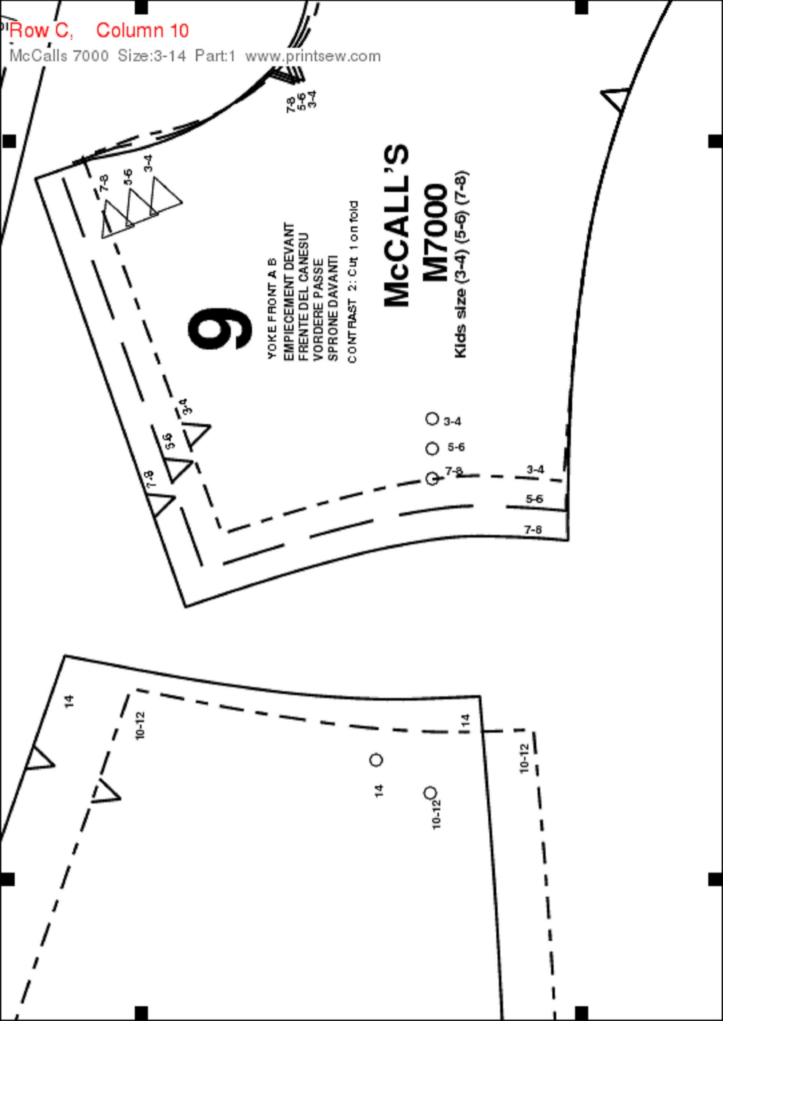

McCalls 7000 Size:3-14 Part:1 Paper:a4

Generated by printsew.com Patent No: 7,716,143 Any reproduction and/or redistribution is strictly prohibited.

PRINT THIS PAGE FIRST! To make sure your printer setup correctly. The below square should measure 1 inch x 1 inch (2.54 cm x 2.54 cm) after printing. Allow square to have 1/16 inch (2 mm) deviation for printer calibration differences.