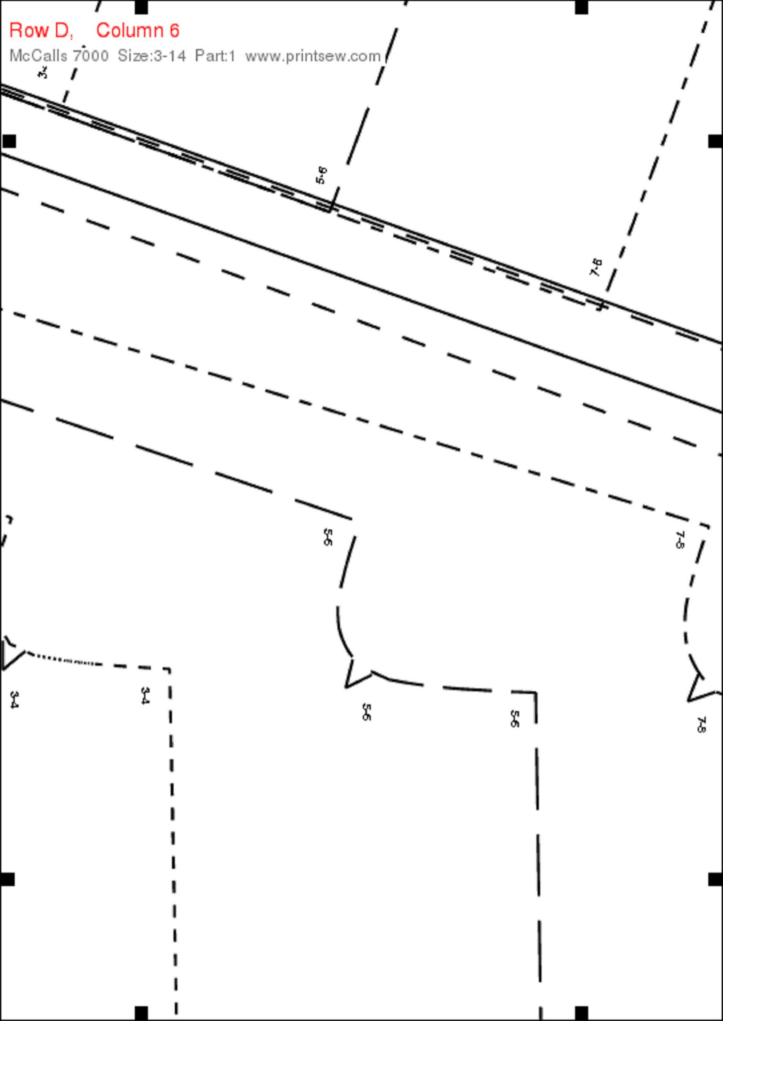

| Row B, Column 6<br>McCalls 7000 Size:3-14 Part:1 | www.printsew.com |  |
|--------------------------------------------------|------------------|--|
|                                                  |                  |  |