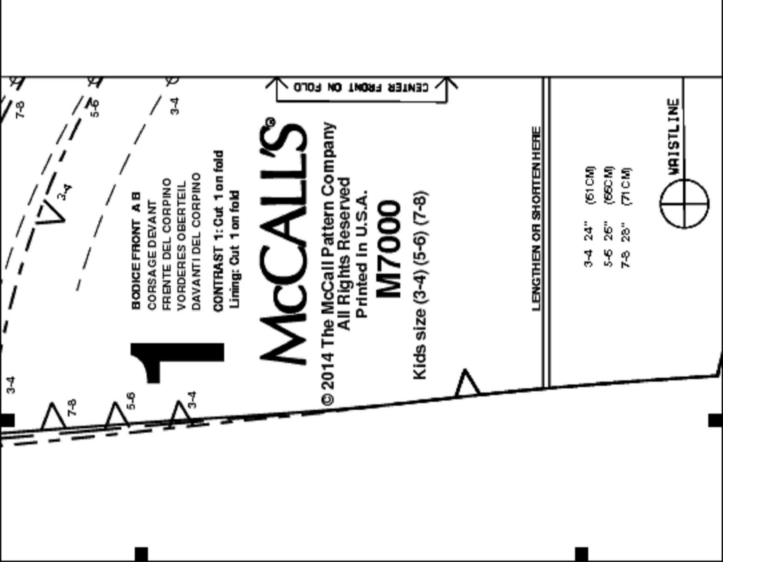

sele

Make sure your printer is set to the same paper size that you

To save ink, set your printer to Draft or Fast Draft.

McCalls 7000 Size:3-14 Part:1 www.printsew.com 4 1012 IOHTEN HERE LENGTHEN OF 8

McCalls 7000 Size:3-14 Part:1 www.printsew.com