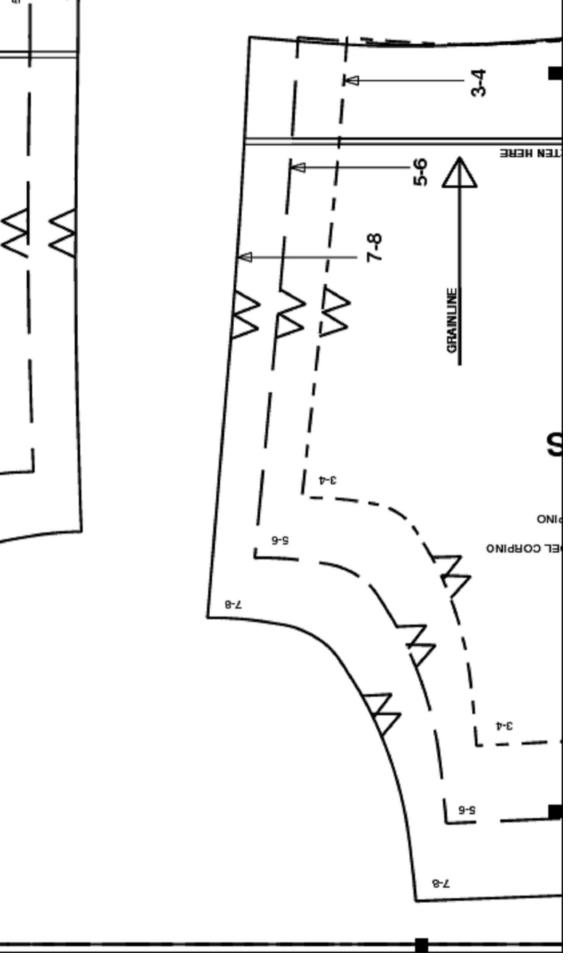

McCalls 7000 Size:3-14 Part:1 www.printsew.com

3-t

Cut here for A

LENGTHEN ASHORTEN HERE

Row E, Column 9 McCalls 7000 Size:3-14 Part:1 www.printsew.com

Row B, Column 11 McCalls 7000 Size:3-14 Part:1 www.printsew.com