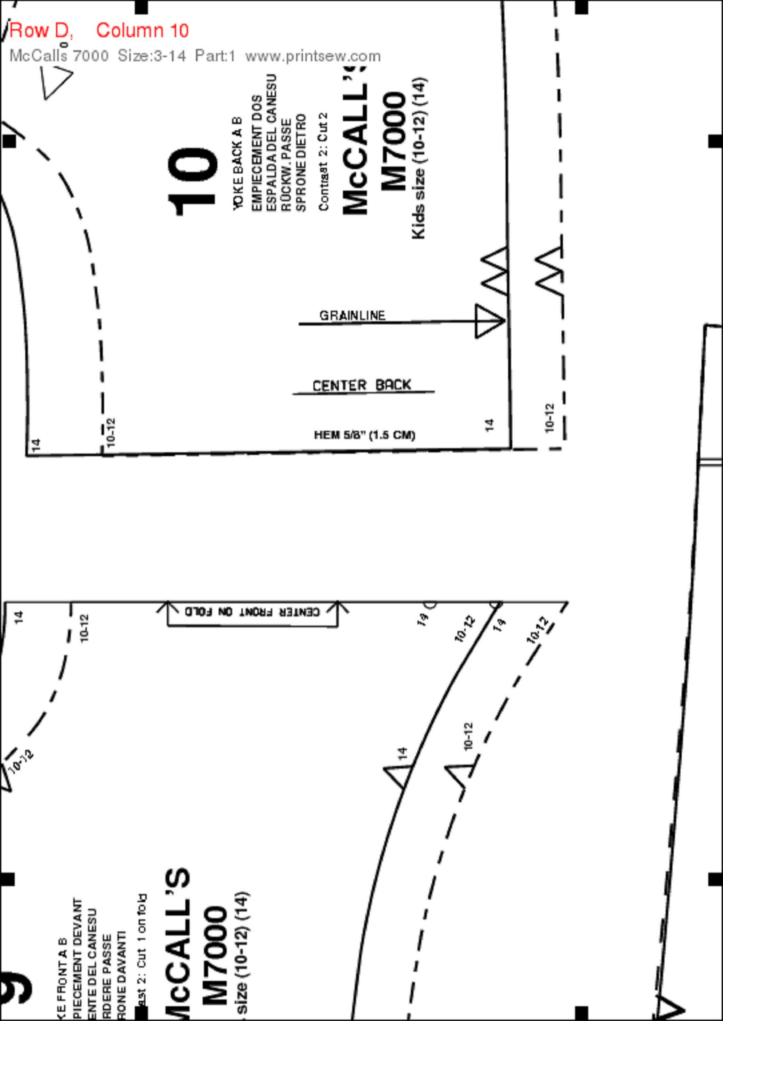

NEW 1 1/4

\_

Мс

| cCalls 7000 Size:3-14 Part:1 www | w.printsew.com<br>ກ່ວຍເພຍິດເມຍິດທີ່ |                      |
|----------------------------------|-------------------------------------|----------------------|
|                                  | HEM 5//8" (1.5 CM)                  |                      |
|                                  |                                     | HEM 5/6" (1.5 CM)    |
|                                  |                                     |                      |
|                                  |                                     | — — — <sup>HEM</sup> |
|                                  |                                     |                      |
|                                  |                                     |                      |
|                                  |                                     |                      |
|                                  |                                     |                      |
|                                  |                                     |                      |
|                                  |                                     |                      |
|                                  |                                     |                      |
|                                  |                                     |                      |
|                                  |                                     |                      |
|                                  |                                     |                      |
|                                  |                                     |                      |
|                                  |                                     | -                    |
|                                  |                                     |                      |