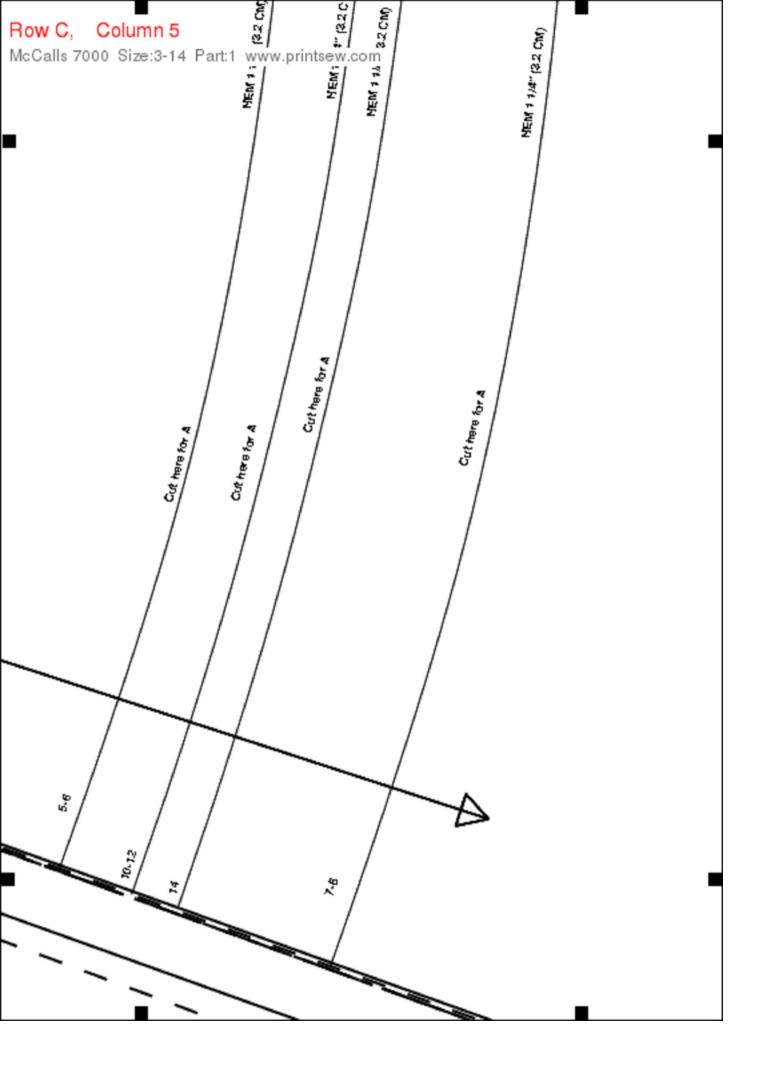

McCalls 7000 Size:3-14 Part:1 Paper:a4

Generated by printsew.com Patent No: 7,716,143 Any reproduction and/or redistribution is strictly prohibited.

PRINT THIS PAGE FIRST! To make sure your printer setup correctly. The below square should measure 1 inch x 1 inch (2.54 cm x 2.54 cm) after printing. Allow square to have 1/16 inch (2 mm) deviation for printer calibration differences.

sele

Make sure your printer is set to the same paper size that you

To save ink, set your printer to Draft or Fast Draft.







McCalls 7000 Size:3-14 Part:1 www.printsew.com 4 1012 IOHTEN HERE LENGTHEN OF 8

























McCalls 7000 Size:3-14 Part:1 www.printsew.com



NEW 1 1/4











\_

Мс

| cCalls 7000 Size:3-14 Part:1 www | w.printsew.com<br>ກ່ວຍເພຍິດເມຍິດທີ່ |                      |
|----------------------------------|-------------------------------------|----------------------|
|                                  | HEM 5//8" (1.5 CM)                  |                      |
|                                  |                                     | HEM 5/6" (1.5 CM)    |
|                                  |                                     |                      |
|                                  |                                     | — — — <sup>HEM</sup> |
|                                  |                                     |                      |
|                                  |                                     |                      |
|