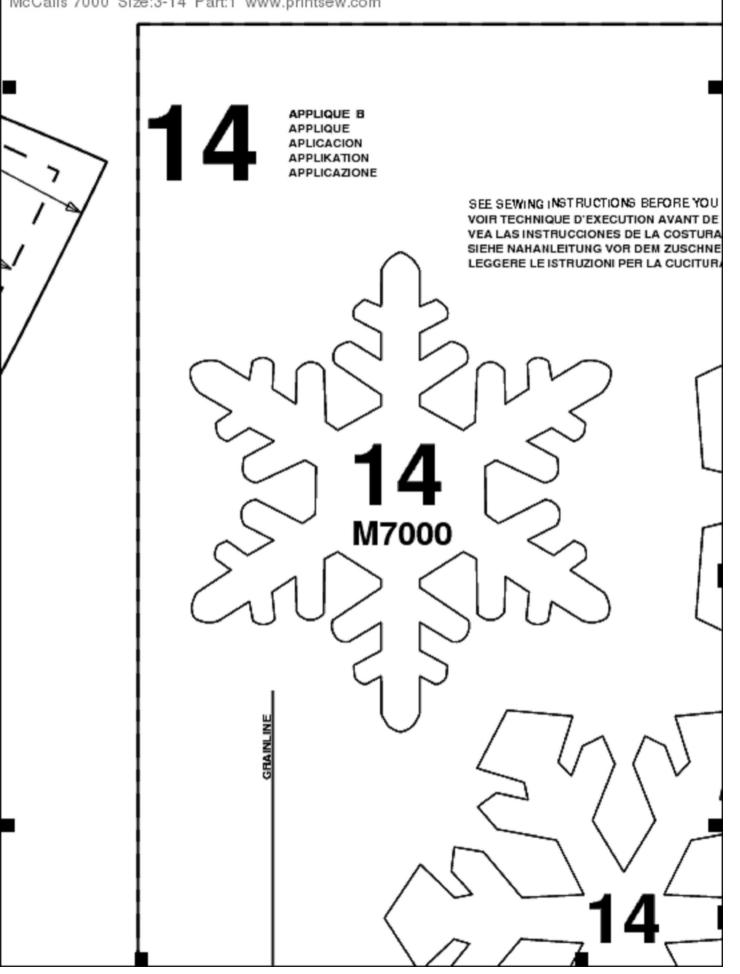

McCalls 7000 Size:3-14 Part:1 Paper:a4

Generated by printsew.com Patent No: 7,716,143 Any reproduction and/or redistribution is strictly prohibited.

PRINT THIS PAGE FIRST! To make sure your printer setup correctly. The below square should measure 1 inch x 1 inch (2.54 cm x 2.54 cm) after printing. Allow square to have 1/16 inch (2 mm) deviation for printer calibration differences.