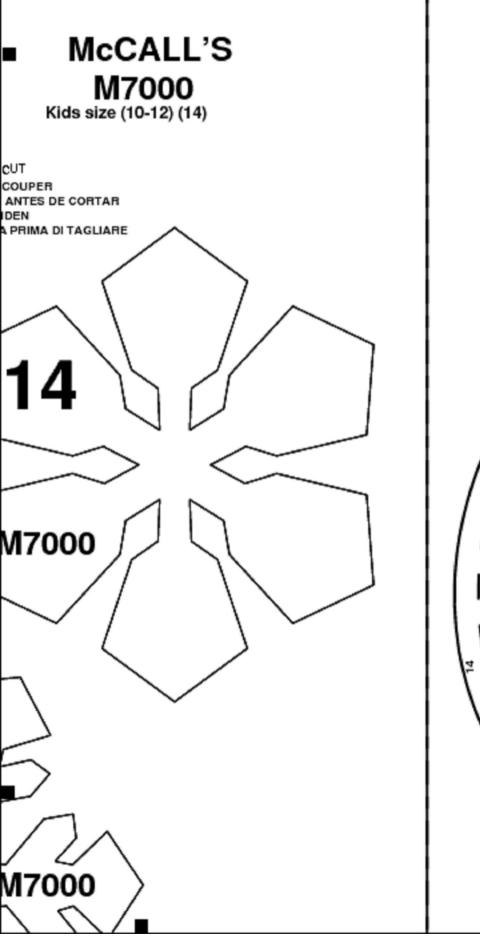

McCalls 7000 Size:3-14 Part:1 Paper:a4

Generated by printsew.com Patent No: 7,716,143 Any reproduction and/or redistribution is strictly prohibited.

PRINT THIS PAGE FIRST! To make sure your printer setup correctly. The below square should measure 1 inch x 1 inch (2.54 cm x 2.54 cm) after printing. Allow square to have 1/16 inch (2 mm) deviation for printer calibration differences.