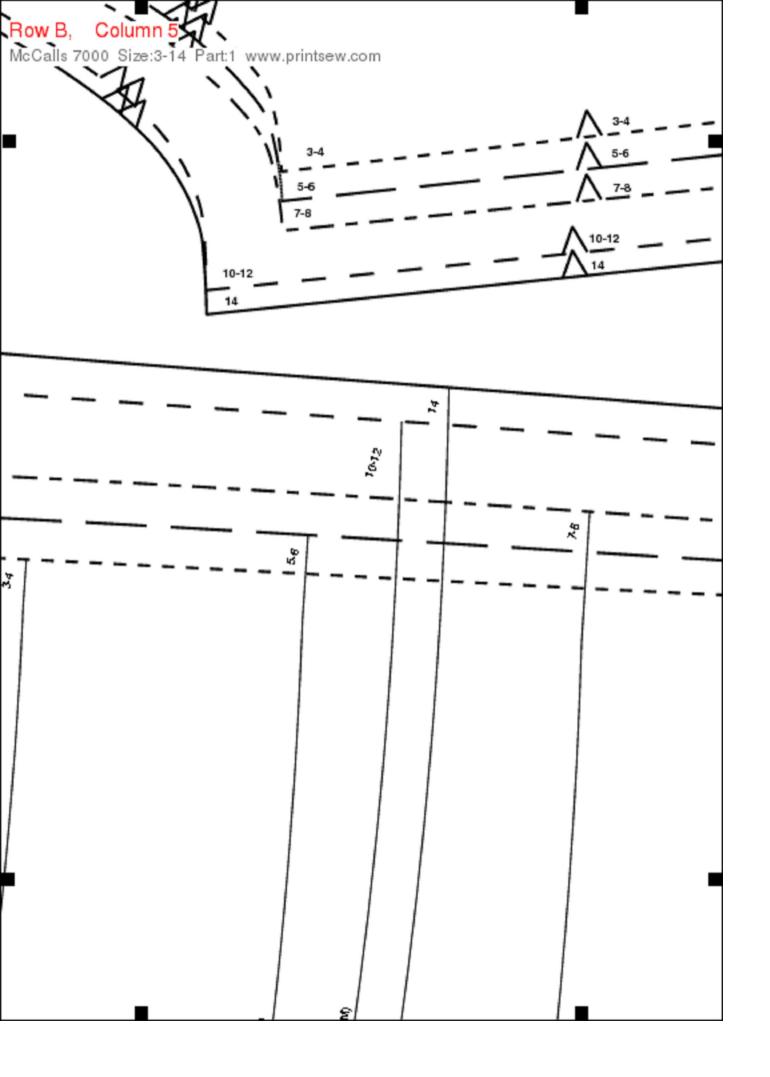

McCalls 7000 Size:3-14 Part:1 Paper:a4

Generated by printsew.com Patent No: 7,716,143 Any reproduction and/or redistribution is strictly prohibited.

PRINT THIS PAGE FIRST! To make sure your printer setup correctly. The below square should measure 1 inch x 1 inch (2.54 cm x 2.54 cm) after printing. Allow square to have 1/16 inch (2 mm) deviation for printer calibration differences.

sele

Make sure your printer is set to the same paper size that you

To save ink, set your printer to Draft or Fast Draft.







McCalls 7000 Size:3-14 Part:1 www.printsew.com 4 1012 IOHTEN HERE LENGTHEN OF 8

























McCalls 7000 Size:3-14 Part:1 www.printsew.com



NEW 1 1/4











\_

Мс

| cCalls 7000 Size:3-14 Part:1 www | w.printsew.com<br>ກ່ວຍເພຍິດເມຍິດທີ່ |                      |
|----------------------------------|-------------------------------------|----------------------|
|                                  | HEM 5//8" (1.5 CM)                  |                      |
|                                  |                                     | HEM 5/6" (1.5 CM)    |
|                                  |                                     |                      |
|                                  |                                     | — — — <sup>HEM</sup> |
|                                  |                                     |                      |
|                                  |                                     |                      |
|