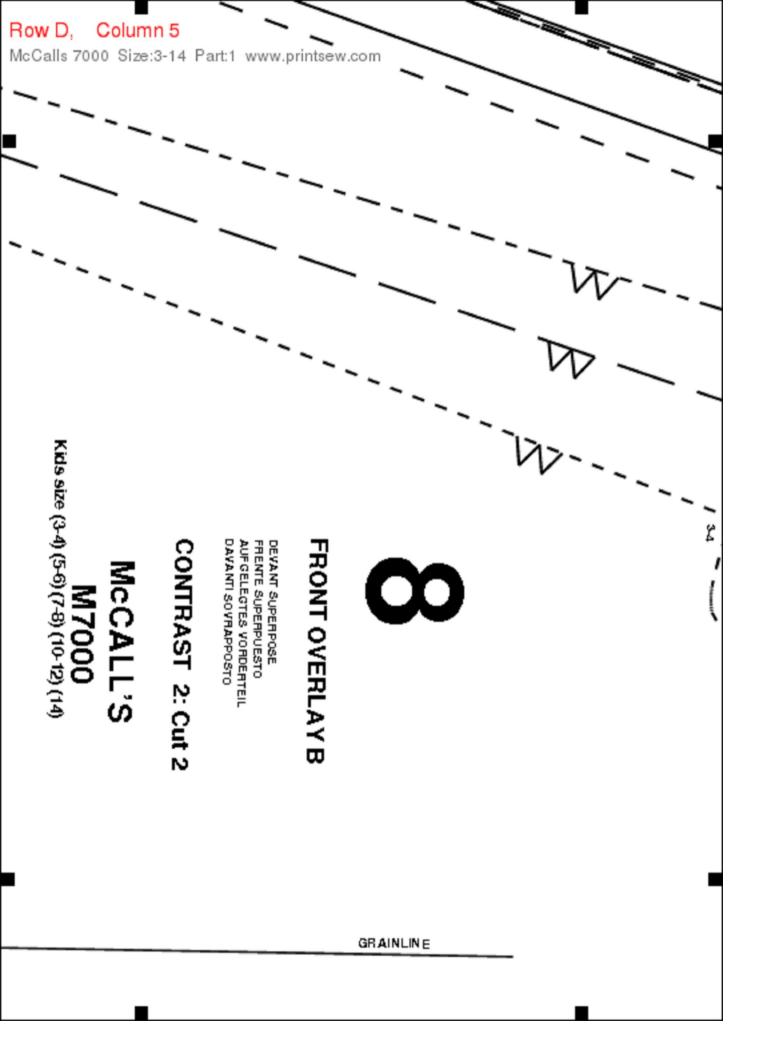

McCalls 7000 Size:3-14 Part:1 Paper:a4

Generated by printsew.com Patent No: 7,716,143 Any reproduction and/or redistribution is strictly prohibited.

PRINT THIS PAGE FIRST! To make sure your printer setup correctly. The below square should measure 1 inch x 1 inch (2.54 cm x 2.54 cm) after printing. Allow square to have 1/16 inch (2 mm) deviation for printer calibration differences.

sele

Make sure your printer is set to the same paper size that you

To save ink, set your printer to Draft or Fast Draft.







McCalls 7000 Size:3-14 Part:1 www.printsew.com 4 1012 IOHTEN HERE LENGTHEN OF 8

























McCalls 7000 Size:3-14 Part:1 www.printsew.com



NEW 1 1/4











\_

Мс

| cCalls 7000 Size:3-14 Part:1 www | w.printsew.com<br>ກ່ວຍເພຍິດເມຍິດທີ່ |                      |
|----------------------------------|-------------------------------------|----------------------|
|                                  | HEM 5//8" (1.5 CM)                  |                      |
|                                  |                                     | HEM 5/6" (1.5 CM)    |
|                                  |                                     |                      |
|                                  |                                     | — — — <sup>HEM</sup> |
|                                  |                                     |                      |
|                                  |                                     |                      |
|