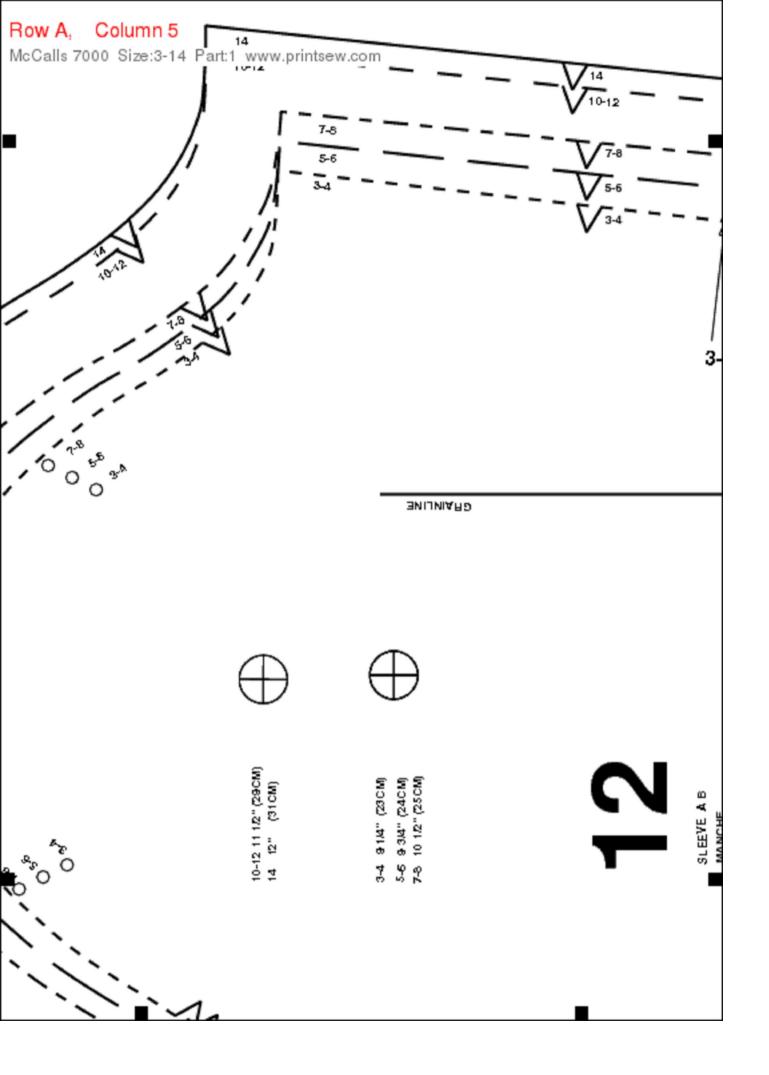

McCalls 7000 Size:3-14 Part:1 Paper:a4

Generated by printsew.com Patent No: 7,716,143 Any reproduction and/or redistribution is strictly prohibited.

PRINT THIS PAGE FIRST! To make sure your printer setup correctly. The below square should measure 1 inch x 1 inch (2.54 cm x 2.54 cm) after printing. Allow square to have 1/16 inch (2 mm) deviation for printer calibration differences.

sele

Make sure your printer is set to the same paper size that you

To save ink, set your printer to Draft or Fast Draft.







McCalls 7000 Size:3-14 Part:1 www.printsew.com 4 1012 IOHTEN HERE LENGTHEN OF 8

























McCalls 7000 Size:3-14 Part:1 www.printsew.com



NEW 1 1/4











\_

Мс

| cCalls 7000 Size:3-14 Part:1 www | w.printsew.com<br>ກ່ວຍເພຍິດເມຍິດທີ່ |                      |
|----------------------------------|-------------------------------------|----------------------|
|                                  | HEM 5//8" (1.5 CM)                  |                      |
|                                  |                                     | HEM 5/6" (1.5 CM)    |
|                                  |                                     |                      |
|                                  |                                     | — — — <sup>HEM</sup> |
|                                  |                                     |                      |
|                                  |                                     |                      |