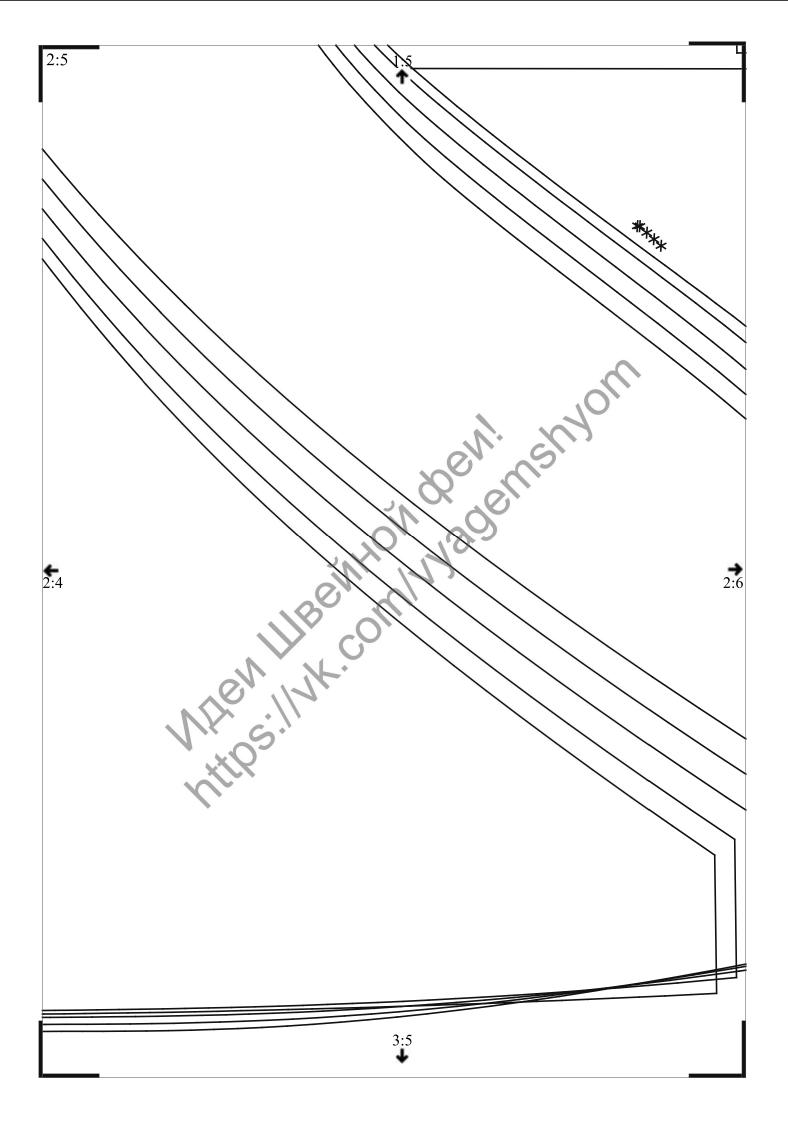

## Раскрой:

Из трикотажного полотна с эластановыми волокнами:

- 1 Полочка 2x
- 2 Спинка со сгибом 1x
- 3 Переднее полотнище 2x
- 4 Заднее полотнище со сгибом 1х
- а) левый пояс-завязка длиной 90-90- 90-100-100 см и шириной 4 см, включая припуски, и правый поясзавязка длиной 50—50—50—60—60 см и шириной 4 см, включая припуски;
- b) 1 шлевка длиной 6 см и шириной 4 см, включая припуски.

Из набивного трикотажного тюля:

- 5 Рукав 2х
- с) бейка горловины длиной 131—134—137