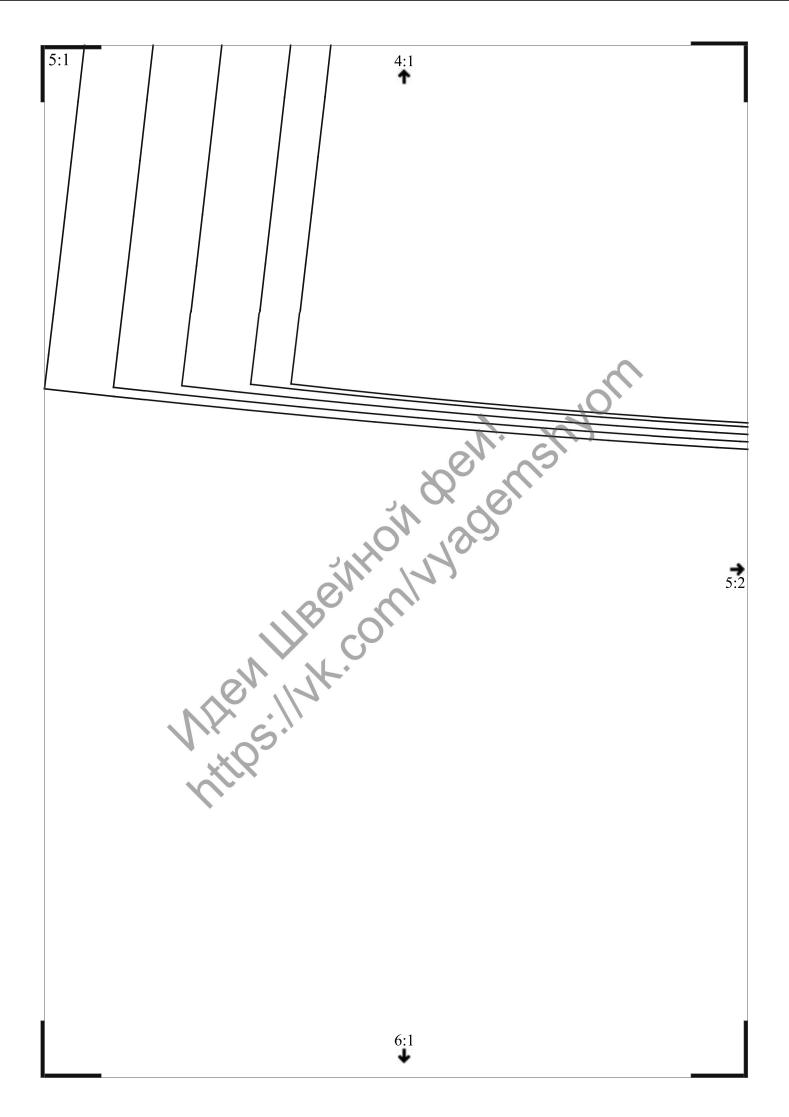

## Вам потребуется:

Трикотажное полотно с эластановыми волокнами 1,90—1,90—2,00—2,00—2,00 м шириной 160 см; трикотажный тюль.

Рекомендуемые ткани: для платья — только биэластичные трикотажные полотна,

Распечатать детали выкройки.

На деталях 1 и 2 линии швов притачивания отделочных беек вычерчены для размера 44. Линии следует продлить до соответствующих краев деталей. Для размеров 46—52 вычертить линии' швов притачивания беек так же, как у размера 44.

## Раскрой:

Из трикотажного полотна с эластановыми волокнами:

- 1 Полочка 2x
- 2 Спинка со сгибом 1x
- 3 Переднее полотнище 2x
- 4 Заднее полотнище со сгибом 1х
- а) левый пояс-завязка длиной 90-90- 90-100-100 см и шириной 4 см, включая припуски, и правый поясзавязка длиной 50—50—50—60—60 см и шириной 4 см, включая припуски;
- b) 1 шлевка длиной 6 см и шириной 4 см, включая припуски.