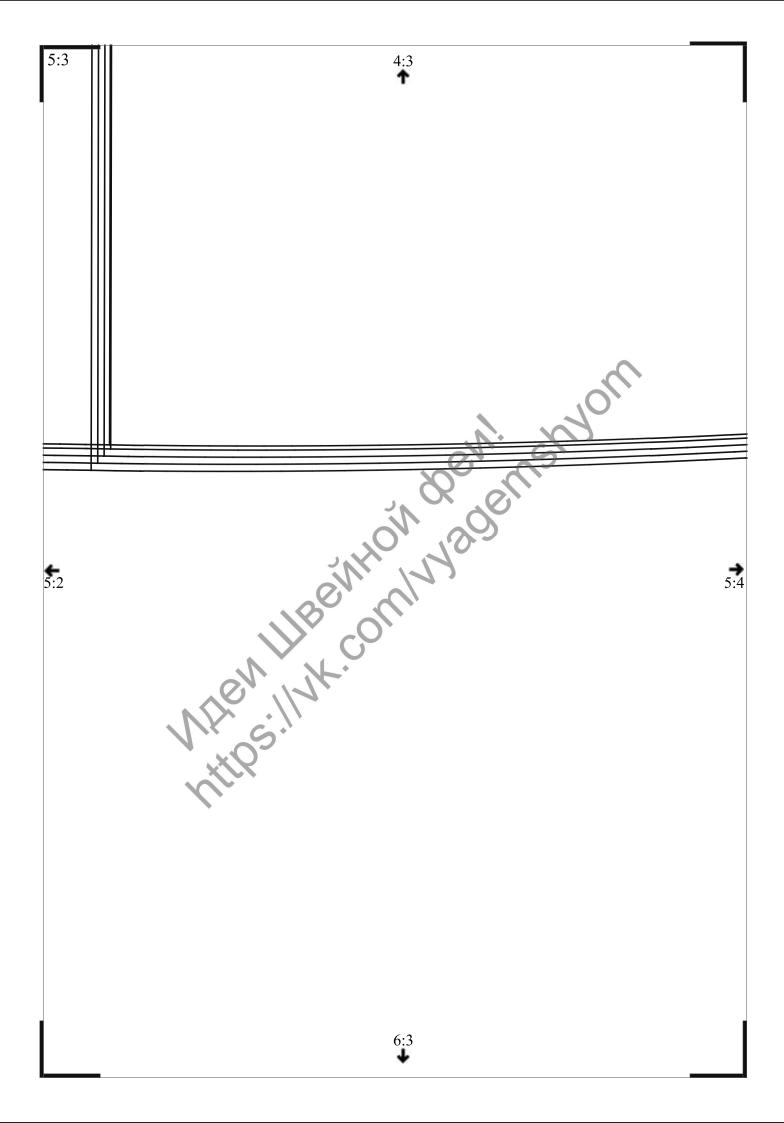

## Вам потребуется:

Трикотажное полотно с эластановыми волокнами 1,90—1,90—2,00—2,00—2,00 м шириной 160 см; трикотажный тюль.

Рекомендуемые ткани: для платья — только биэластичные трикотажные полотна,

Распечатать детали выкройки.

## Раскрой:

Из трикотажного полотна с эластановыми волокнами:

- 1 Полочка 2x
- 2 Спинка со сгибом 1x
- 3 Переднее полотнище 2x
- 4 Заднее полотнище со сгибом 1х
- а) левый пояс-завязка длиной 90-90- 90-100-100 см и шириной 4 см, включая припуски, и правый поясзавязка длиной 50—50—50—60—60 см и шириной 4 см, включая припуски;
- b) 1 шлевка длиной 6 см и шириной 4 см, включая припуски.