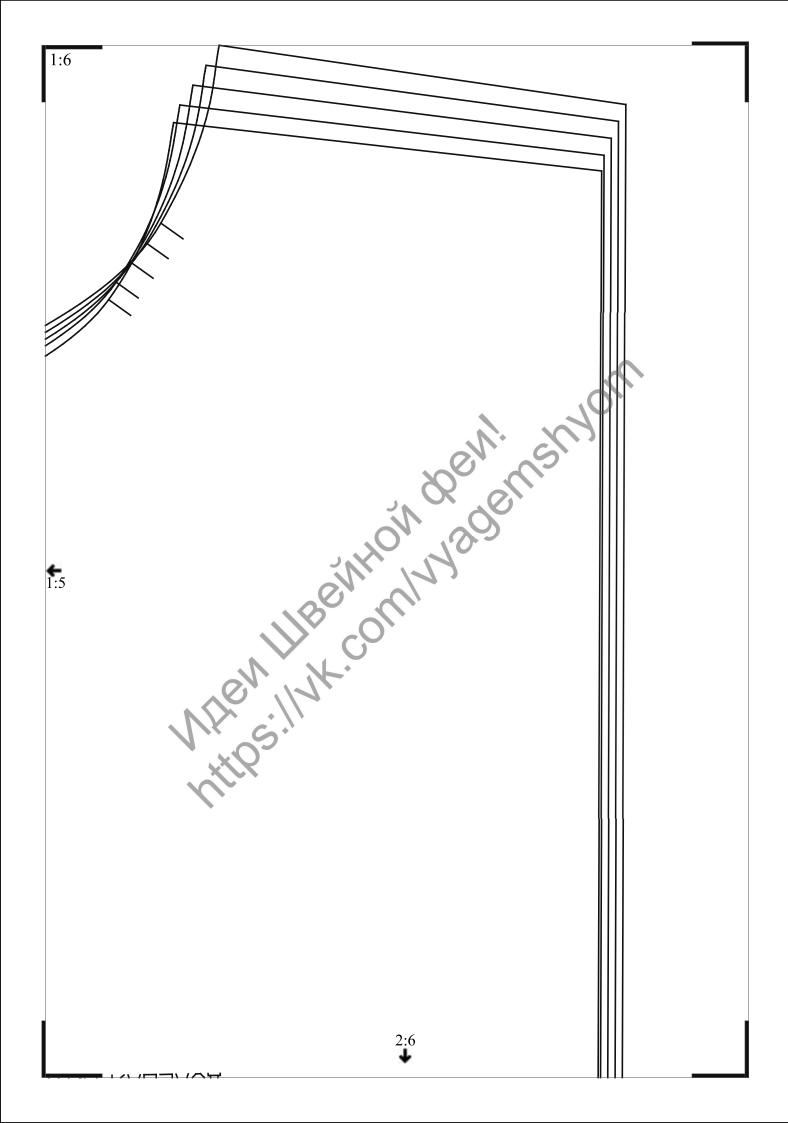

## Припуски:

на швы и по срезам -1,5 см, на подгибку низа платья -3 см, на подгибку низа рукавов -1,5 см, по переднему срезу переднего полотнища и по короткому срезу борта — 2,5 см. Мотив для аппликации выкроить, отступив от контуров. Wellinghyo!