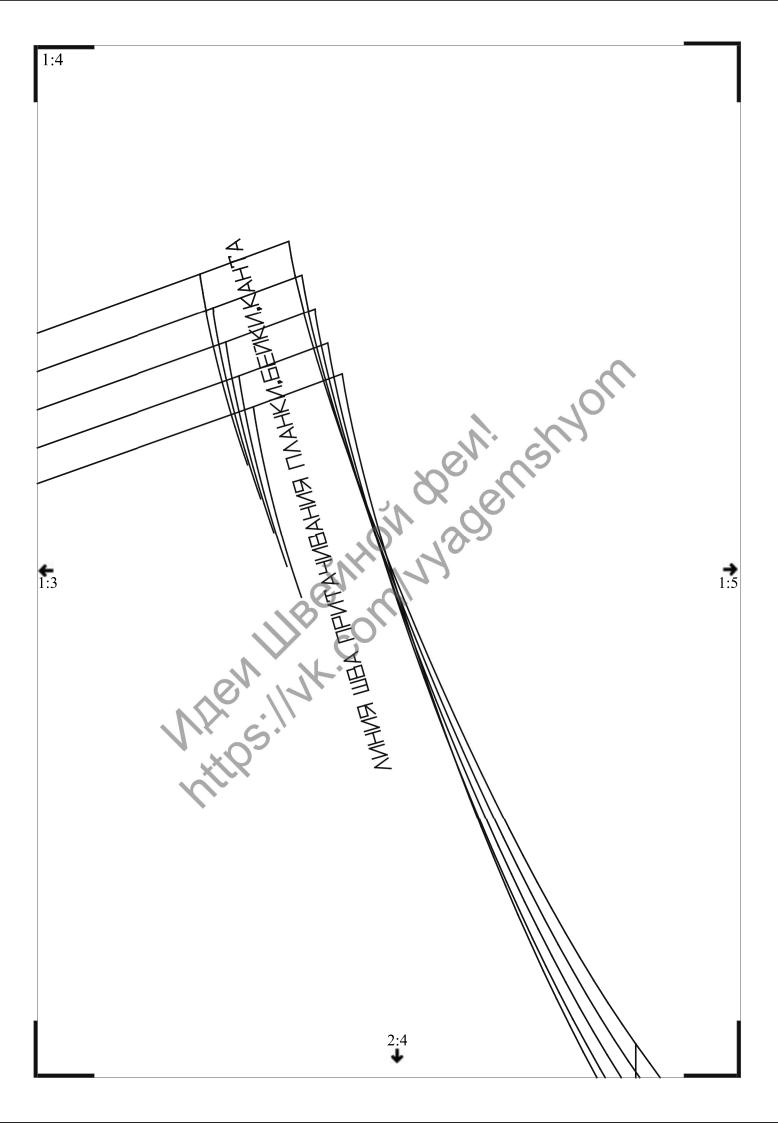

На деталях 1 и 2 линии швов притачивания отделочных беек вычерчены для размера 44. Линии следует продлить до соответствующих краев деталей. Для размеров 46—52 вычертить линии' швов притачивания беек так же, как у размера 44.

## Припуски:

на швы и по срезам -1,5 см, на подгибку низа платья -3 см, на подгибку низа рукавов -1,5 см, по переднему срезу переднего полотнища и по короткому срезу борта — 2,5 см. Мотив для аппликации выкроить, отступив от контуров. Wellinghyo!