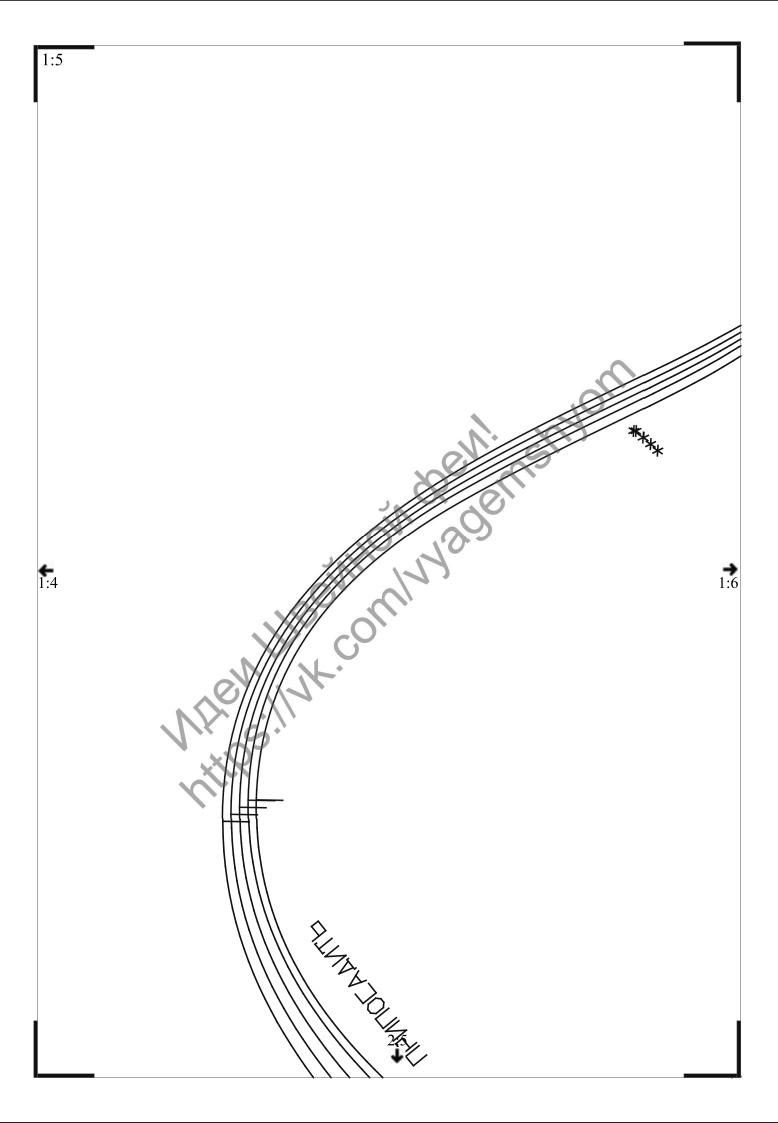

## Припуски:

на швы и по срезам -1,5 см, на подгибку низа платья -3 см, на подгибку низа рукавов -1,5 см, по переднему срезу переднего полотнища и по короткому срезу борта — 2,5 см. Мотив для аппликации выкроить, отступив от контуров. Wellinghyo!