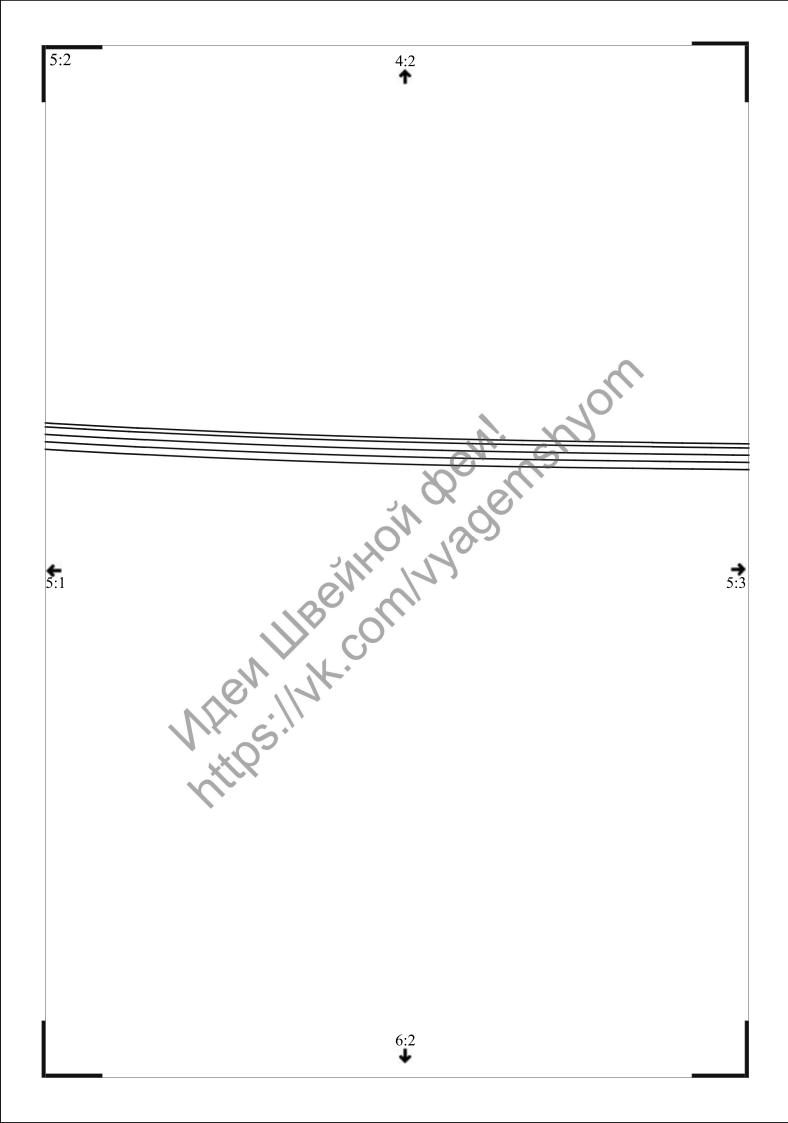

## Вам потребуется:

Трикотажное полотно с эластановыми волокнами 1,90—1,90—2,00—2,00—2,00 м шириной 160 см; трикотажный тюль.

Рекомендуемые ткани: для платья — только биэластичные трикотажные полотна,

Распечатать детали выкройки.

## Раскрой:

Из трикотажного полотна с эластановыми волокнами:

- 1 Полочка 2x
- 2 Спинка со сгибом 1x
- 3 Переднее полотнище 2x
- 4 Заднее полотнище со сгибом 1х
- а) левый пояс-завязка длиной 90-90- 90-100-100 см и шириной 4 см, включая припуски, и правый поясзавязка длиной 50—50—50—60—60 см и шириной 4 см, включая припуски;
- b) 1 шлевка длиной 6 см и шириной 4 см, включая припуски.