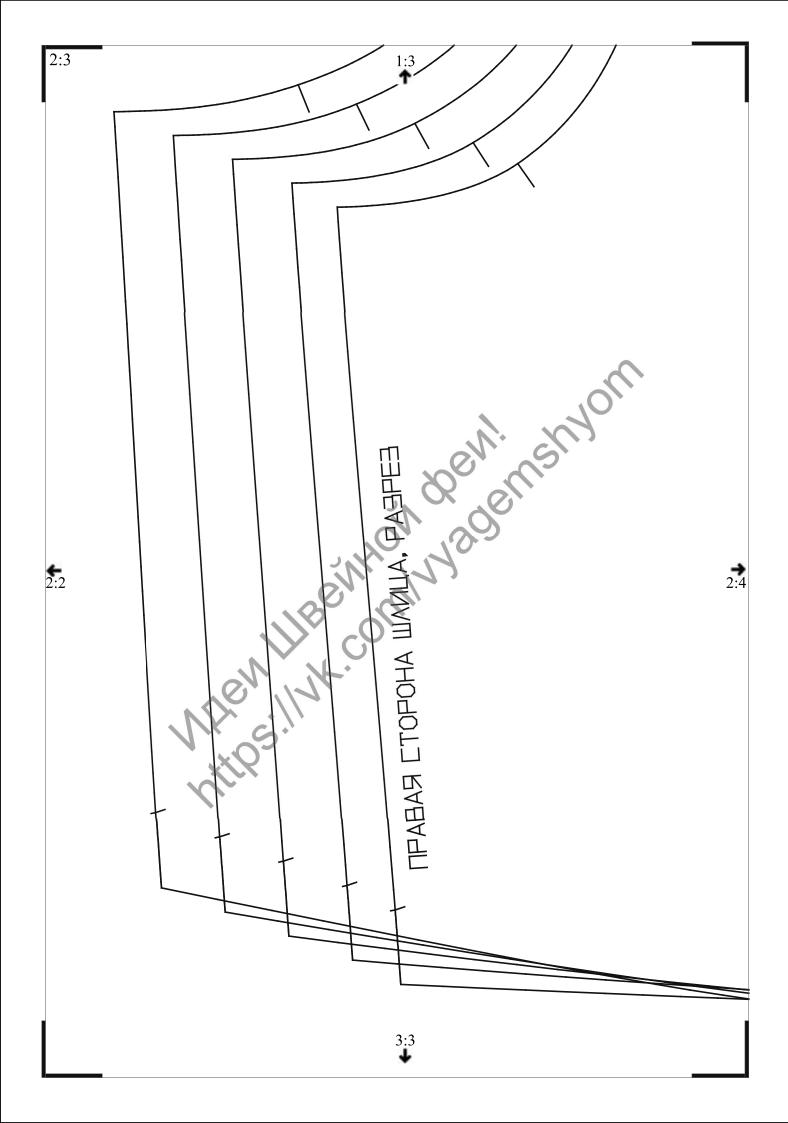

На деталях 1 и 2 линии швов притачивания отделочных беек вычерчены для размера 44. Линии следует продлить до соответствующих краев деталей. Для размеров 46—52 вычертить линии' швов притачивания беек так же, как у размера 44.

## Припуски:

на швы и по срезам -1,5 см, на подгибку низа платья -3 см, на подгибку низа рукавов -1,5 см, по переднему срезу переднего полотнища и по короткому срезу борта — 2,5 см. Мотив для аппликации выкроить, отступив от контуров. Wellinghyo!

## Раскрой:

Из трикотажного полотна с эластановыми волокнами:

- 1 Полочка 2x
- 2 Спинка со сгибом 1x
- 3 Переднее полотнище 2x
- 4 Заднее полотнище со сгибом 1х
- а) левый пояс-завязка длиной 90-90- 90-100-100 см и шириной 4 см, включая припуски, и правый поясзавязка длиной 50—50—50—60—60 см и шириной 4 см, включая припуски;
- b) 1 шлевка длиной 6 см и шириной 4 см, включая припуски.