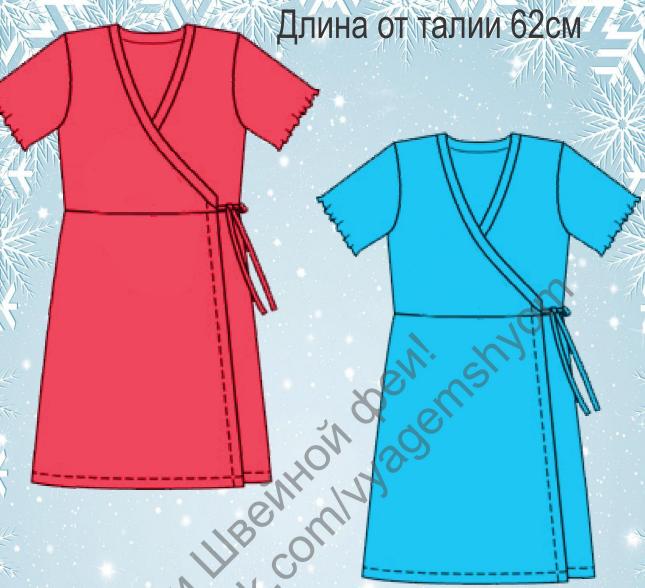

# Таблица размеров

| Рост 168 см       | 34   | 36   | 38   | 40   | 42   | 44   | 46   | 48  | 50   | 52  |
|-------------------|------|------|------|------|------|------|------|-----|------|-----|
| Обхват груди      | 80   | 84   | 88   | 92   | 96   | 100  | 104  | 110 | 116  | 122 |
| Обхват талии      | 62   | 66   | 70   | 74   | 78   | 82   | 86   | 92  | 98   | 104 |
| Обхват бедер      | 86   | 90   | 94   | 98   | 102  | 106  | 110  | 116 | 122  | 128 |
| Высота груди      | 25   | 26   | 27   | 28   | 29   | 30   | 31   | 32  | 33   | 34  |
| Длина переда      | 43   | 44   | 45   | 46   | 47   | 48   | 49   | 50  | 51   | 52  |
| Длина спины       | 41   | 41   | 42   | 42   | 43   | 43   | 44   | 44  | 45   | 45  |
| Ширина спины      | 33,5 | 34,5 | 35,5 | 36,5 | 37,5 | 3