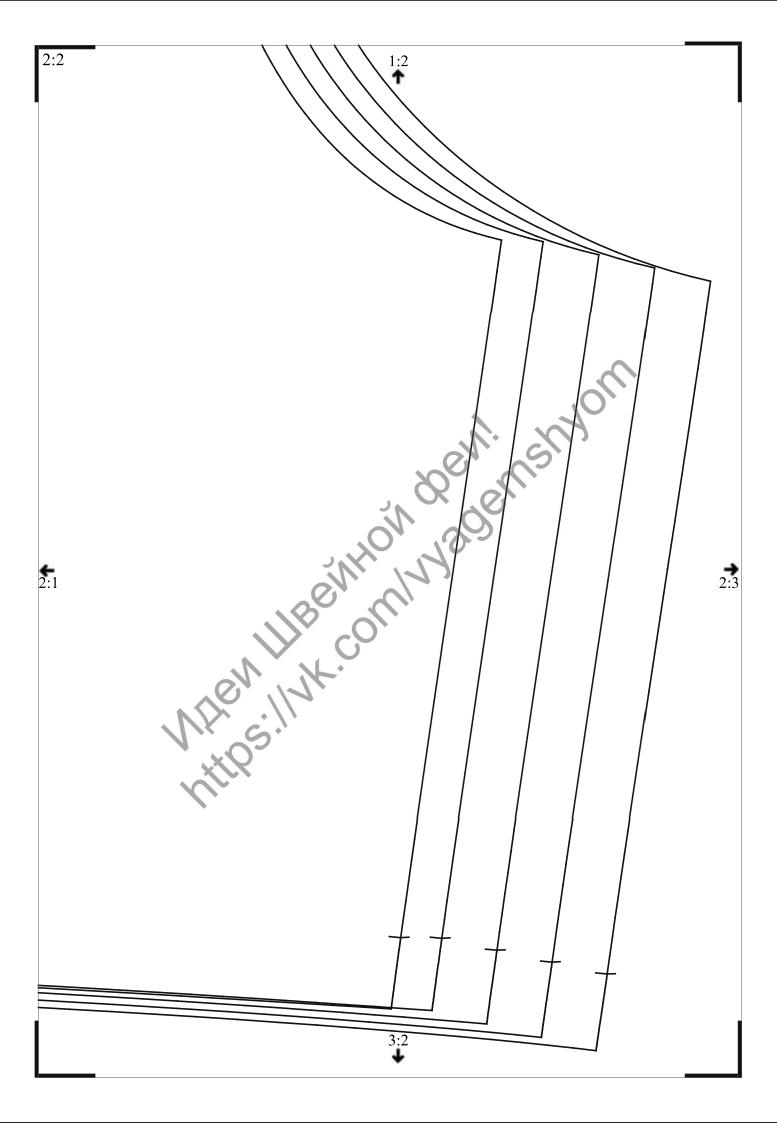

## Припуски:

на швы и по срезам -1,5 см, на подгибку низа платья -3 см, на подгибку низа рукавов -1,5 см, по переднему срезу переднего полотнища и по короткому срезу борта — 2,5 см. Мотив для аппликации выкроить, отступив от контуров. Wellinghyo!