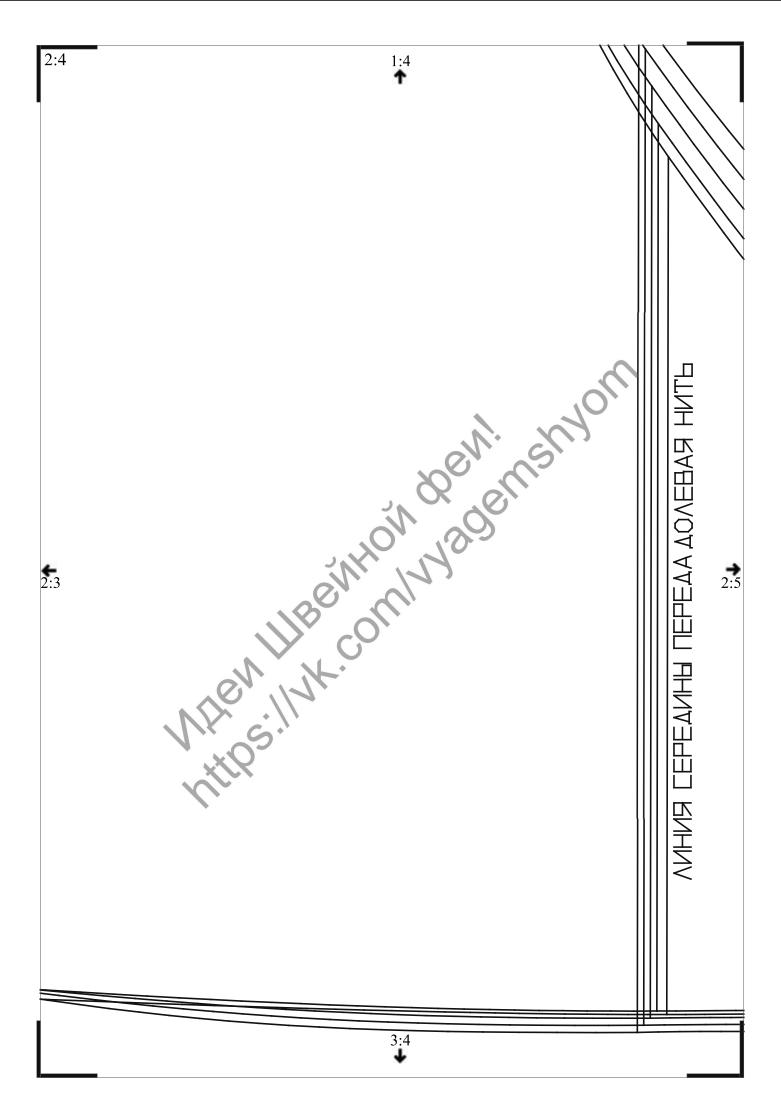

## Раскрой:

Из трикотажного полотна с эластановыми волокнами:

- 1 Полочка 2x
- 2 Спинка со сгибом 1x
- 3 Переднее полотнище 2x
- 4 Заднее полотнище со сгибом 1х
- а) левый пояс-завязка длиной 90-90- 90-100-100 см и шириной 4 см, включая припуски, и правый поясзавязка длиной 50—50—50—60—60 см и шириной 4 см, включая припуски;
- b) 1 шлевка длиной 6 см и шириной 4 см, включая припуски.