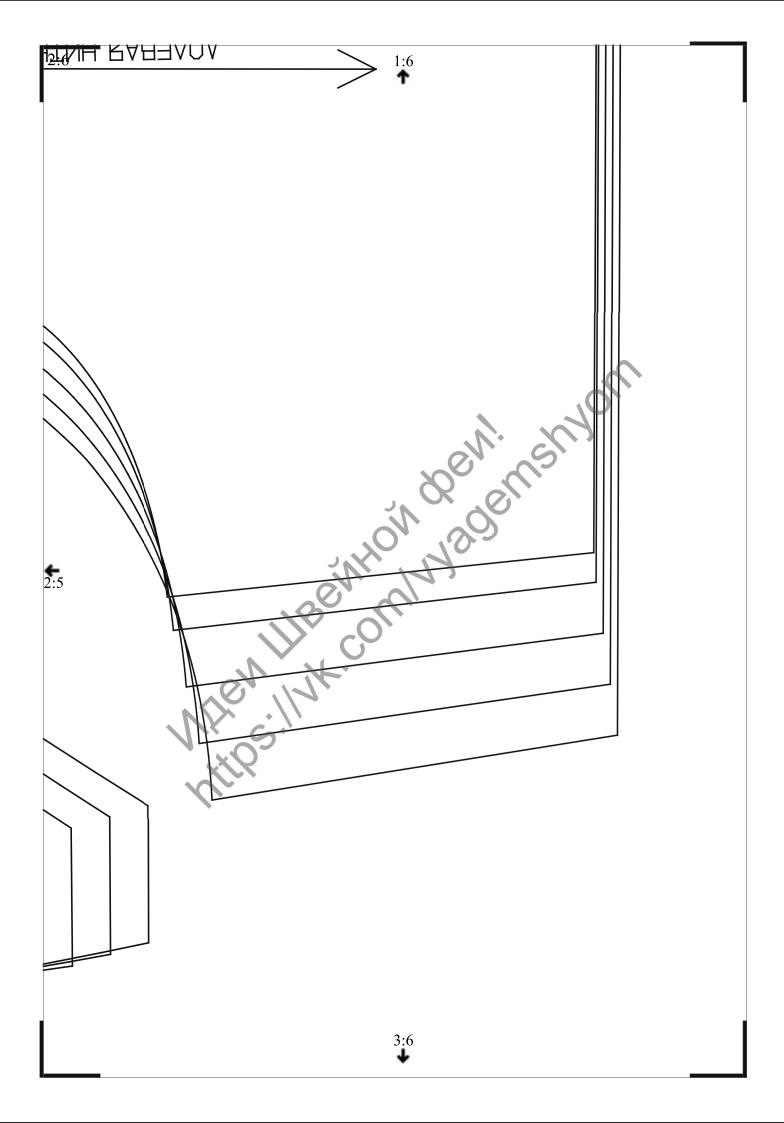

Из набивного трикотажного тюля:

- 5 Рукав 2х
- с) бейка горловины длиной 131—134—137