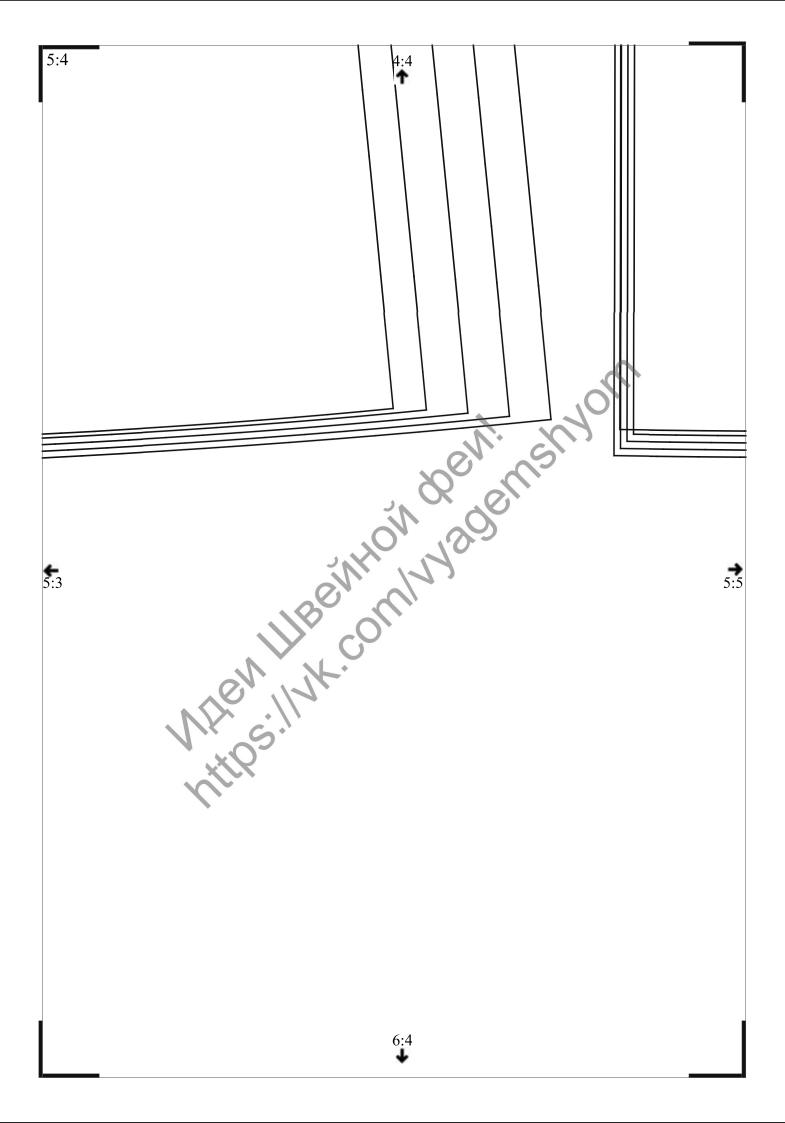

## Вам потребуется:

Трикотажное полотно с эластановыми волокнами 1,90—1,90—2,00—2,00—2,00 м шириной 160 см; трикотажный тюль.

Рекомендуемые ткани: для платья — только биэластичные трикотажные полотна,

Распечатать детали выкройки.

## Раскрой:

Из трикотажного полотна с эластановыми волокнами:

- 1 Полочка 2x
- 2 Спинка со сгибом 1x
- 3 Переднее полотнище 2x
- 4 Заднее полотнище со сгибом 1х
- а) левый пояс-завязка длиной 90-90- 90-100-100 см и шириной 4 см, включая припуски, и правый поясзавязка длиной 50—50—50—60—60 см и шириной 4 см, включая припуски;
- b) 1 шлевка длиной 6 см и шириной 4 см, включая припуски.

Из набивного трикотажного тюля:

- 5 Рукав 2х
- с) бейка горловины длиной 131—134—137