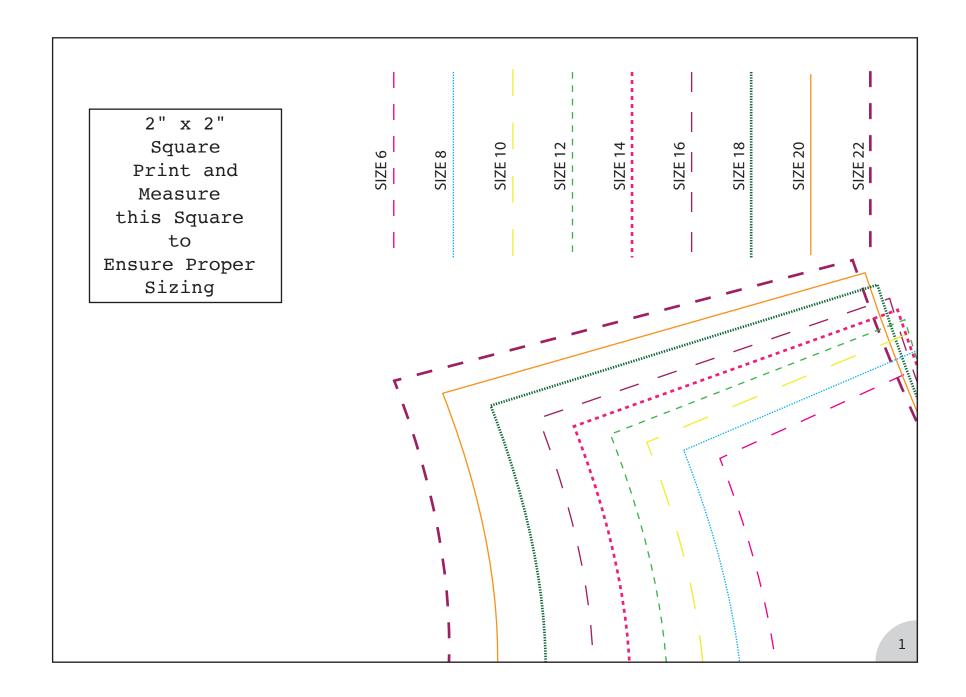

#### Printing

When printing your pattern, make sure that your printer is set to print the "actual size" rather then have it "fit to page". This will ensure correct sizing. Print off the first page of the pattern and measure the 2"x2" square to double check your printing.