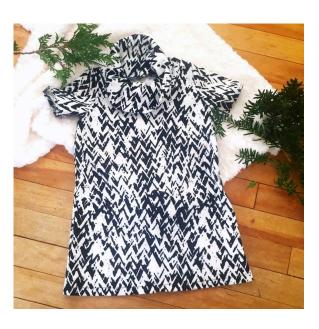

#### www.thelittleststudio.com/patterns

GROW WITH ME PANTS SIZE NEWBORN - 2T

PARTY DRESS! SIZE 3-6

BEANIE HAT! BABY, CHILD AND ADULT

KNIT PENCIL SKIRT!

BASIC LEGGINGS! SIZE 3 MONTHS TO 12 YEARS!

COWL SWEATER DRESS SIZE 3-6