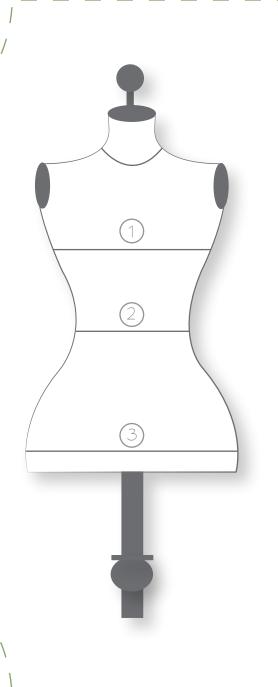

### Measure

#### 1. Bust

Measure around the fullest part of your bust.

#### 2. Waist

Measure around the narrowest part of your waist

3. Meausre around the fullest part of your hips.