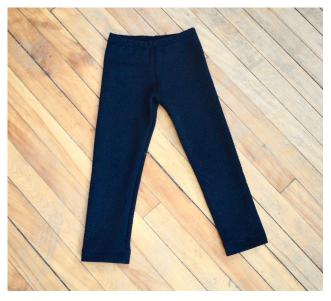

#### www.thelittleststudio.com/patterns

GROW WITH ME PANTS SIZE NEWBORN - 2T

PARTY DRESS! SIZE 3-6

BEANIE HAT! BABY, CHILD AND ADULT

KNIT PENCIL SKIRT!

BASIC LEGGINGS! SIZE 3 MONTHS TO 12 YEARS!

COWL SWEATER DRESS SIZE 3-6