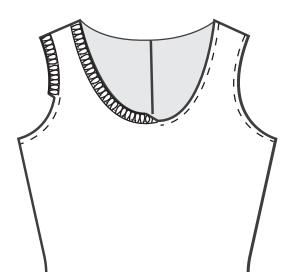

### Instructions:

1

2

3

- 1. Placing back pieces right sides together, overlock center seam.
- 2. Placing front and back pieces together, right sides facing, overlock side and shoulder seams.
- 3. Overlock armholes and neckline. Turn under 1/4" and stitch down.
- 4. Overlock the hem and turn under 1/4" and stitch down.
- \*While hemming you can use a zig-zag stitch for added stretch.