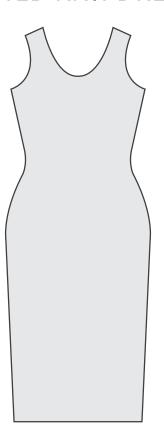

# the littlest studio

FITTED KNIT DRESS

## he Littlest Studio

Fitted Knit Dress
Style # 2101
Front
CUT 1 on Fold

The Littlest Studio © 2015

The contents of this pattern

ng instructions, photos and illustrations)

are protected by copyright

long exclusively to The Littlest Studio.

## The Littlest Studio

Fitted Knit Dress Style # 2101 Back CUT 2

The Littlest Studio © 2015 www.thelittleststudio.com

5

6

| 5 | 6 |
|---|---|
|   |   |
|   |   |
|   |   |
|   |   |
|   |   |
|   |   |
|   |   |
|   |   |
|   |   |
|   |   |
|   |   |
|   |   |
|   |   |
|   |   |
| 7 | 8 |