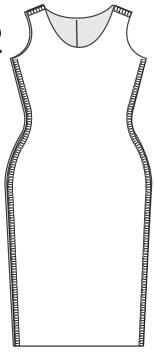

# the littlest studio

FITTED KNIT DRESS

### Instructions:

1

2

3

- 1. Placing back pieces right sides together, overlock center seam.
- 2. Placing front and back pieces together, right sides facing, overlock side and shoulder seams.
- 3. Overlock armholes and neckline. Turn under 1/4" and stitch down.
- 4. Overlock the hem and turn under 1/4" and stitch down.
- \*While hemming you can use a zig-zag stitch for added stretch.