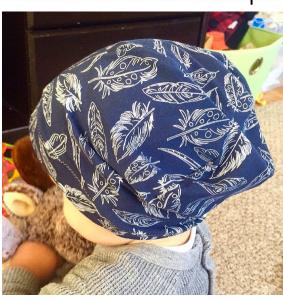

#### www.thelittleststudio.com/patterns

GROW WITH ME PANTS SIZE NEWBORN - 2T

PARTY DRESS! SIZE 3-6

BEANIE HAT! BABY, CHILD AND ADULT

KNIT PENCIL SKIRT!

BASIC LEGGINGS! SIZE 3 MONTHS TO 12 YEARS!

COWL SWEATER DRESS SIZE 3-6